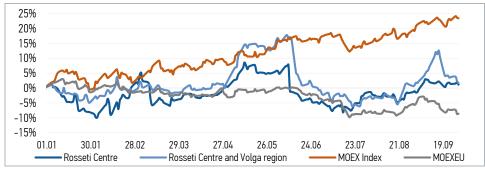

## CHANGES OF KEY INDEXES AND SHARES OF THE COMPANIES

Source: MOEX, Company calculations

| Comparison with indexes          | Change  |             |  |
|----------------------------------|---------|-------------|--|
| Companson with indexes           | per day | fr 31.12.20 |  |
| STOXX 600 Utilities              | -0,25%  | -4,99%      |  |
| MoexEU                           | 0,07%   | -8,63%      |  |
| Rosseti Centre*                  | -0,78%  | 1,15%       |  |
| Rosseti Centre and Volga region* | -0,66%  | 1,71%       |  |