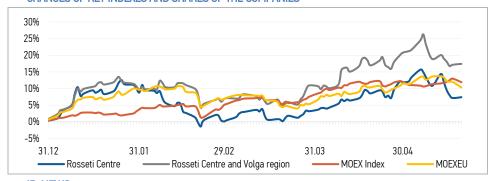

# CHANGES OF KEY INDEXES AND SHARES OF THE COMPANIES

0.18%

0.09%

| Source: MOEX, Company calculations |         |             |
|------------------------------------|---------|-------------|
| Comparison with indexes            | Change  |             |
|                                    | per day | fr 31.12.23 |
| STOXX 600 Utilities                | 0.00%   | 11.57%      |
| MoexEU                             | -1.53%  | 10.31%      |
| Rosseti Centre*                    | 0.23%   | 7.39%       |
| Rosseti Centre and Volga region*   | 0.22%   | 17.42%      |