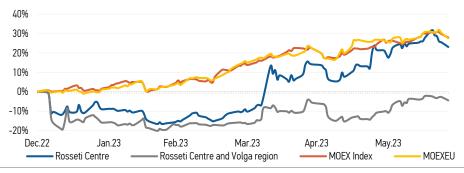

# ON 27.06.2023

| World                                                                                                                                                                                                                                                                                                                                                                                                                                                             |                                                                                                     |                                                                                                                                                                                   | Change                                                                                                                                                                                                                                                                                                                                                                                     |
|-------------------------------------------------------------------------------------------------------------------------------------------------------------------------------------------------------------------------------------------------------------------------------------------------------------------------------------------------------------------------------------------------------------------------------------------------------------------|-----------------------------------------------------------------------------------------------------|-----------------------------------------------------------------------------------------------------------------------------------------------------------------------------------|--------------------------------------------------------------------------------------------------------------------------------------------------------------------------------------------------------------------------------------------------------------------------------------------------------------------------------------------------------------------------------------------|
| indexes                                                                                                                                                                                                                                                                                                                                                                                                                                                           | Value                                                                                               | per day                                                                                                                                                                           | fr 31.12.22                                                                                                                                                                                                                                                                                                                                                                                |
| MOEX Russia                                                                                                                                                                                                                                                                                                                                                                                                                                                       | 2 757,13                                                                                            | -1.36%                                                                                                                                                                            | 27,99%                                                                                                                                                                                                                                                                                                                                                                                     |
| S&P 500                                                                                                                                                                                                                                                                                                                                                                                                                                                           | 4 328,82                                                                                            | -0,45%                                                                                                                                                                            | 12,74%                                                                                                                                                                                                                                                                                                                                                                                     |
| FTSE 100                                                                                                                                                                                                                                                                                                                                                                                                                                                          | 7 453,58                                                                                            | -0,11%                                                                                                                                                                            | 0,02%                                                                                                                                                                                                                                                                                                                                                                                      |
| Nikkei                                                                                                                                                                                                                                                                                                                                                                                                                                                            | 32 698,81                                                                                           | -0,25%                                                                                                                                                                            | 25,31%                                                                                                                                                                                                                                                                                                                                                                                     |
| Sensex                                                                                                                                                                                                                                                                                                                                                                                                                                                            | 62 970,00                                                                                           | -0,01%                                                                                                                                                                            | 3,50%                                                                                                                                                                                                                                                                                                                                                                                      |
| CSI300                                                                                                                                                                                                                                                                                                                                                                                                                                                            | 3 809,70                                                                                            | -1,41%                                                                                                                                                                            | -1,60%                                                                                                                                                                                                                                                                                                                                                                                     |
| Bovespa                                                                                                                                                                                                                                                                                                                                                                                                                                                           | 118 242,95                                                                                          | -0,62%                                                                                                                                                                            | 7,75%                                                                                                                                                                                                                                                                                                                                                                                      |
| Source: MOEX, Company calculations                                                                                                                                                                                                                                                                                                                                                                                                                                |                                                                                                     |                                                                                                                                                                                   |                                                                                                                                                                                                                                                                                                                                                                                            |
| Currency rates                                                                                                                                                                                                                                                                                                                                                                                                                                                    | Value                                                                                               | Change                                                                                                                                                                            |                                                                                                                                                                                                                                                                                                                                                                                            |
|                                                                                                                                                                                                                                                                                                                                                                                                                                                                   | Value                                                                                               | per day                                                                                                                                                                           | fr 31.12.22                                                                                                                                                                                                                                                                                                                                                                                |
| USD/RUB                                                                                                                                                                                                                                                                                                                                                                                                                                                           | 84,0793                                                                                             | 0,00%                                                                                                                                                                             | 19,54%                                                                                                                                                                                                                                                                                                                                                                                     |
| EURO/RUB                                                                                                                                                                                                                                                                                                                                                                                                                                                          | 91,4933                                                                                             | 0,00%                                                                                                                                                                             | 20,93%                                                                                                                                                                                                                                                                                                                                                                                     |
| Source: Central Bank of I                                                                                                                                                                                                                                                                                                                                                                                                                                         | Russia, Company                                                                                     | calculations                                                                                                                                                                      | ì                                                                                                                                                                                                                                                                                                                                                                                          |
|                                                                                                                                                                                                                                                                                                                                                                                                                                                                   | Ros                                                                                                 | seti                                                                                                                                                                              | Rosseti Centre                                                                                                                                                                                                                                                                                                                                                                             |
| Liquidity of shares                                                                                                                                                                                                                                                                                                                                                                                                                                               |                                                                                                     | ntre                                                                                                                                                                              | & Volga Reg                                                                                                                                                                                                                                                                                                                                                                                |
| Number of deals, pcs                                                                                                                                                                                                                                                                                                                                                                                                                                              |                                                                                                     | 2 777                                                                                                                                                                             | 2 226                                                                                                                                                                                                                                                                                                                                                                                      |
| Trading volume, ₽ mln                                                                                                                                                                                                                                                                                                                                                                                                                                             |                                                                                                     | 38,7                                                                                                                                                                              | 31,7                                                                                                                                                                                                                                                                                                                                                                                       |
| Trading volume, mln po                                                                                                                                                                                                                                                                                                                                                                                                                                            | 26                                                                                                  | 98,7                                                                                                                                                                              | 133,5                                                                                                                                                                                                                                                                                                                                                                                      |
| Average trading volume                                                                                                                                                                                                                                                                                                                                                                                                                                            |                                                                                                     | 70,7                                                                                                                                                                              | 155,5                                                                                                                                                                                                                                                                                                                                                                                      |
| over the last 30 days, n                                                                                                                                                                                                                                                                                                                                                                                                                                          |                                                                                                     | 191,3                                                                                                                                                                             | 185,5                                                                                                                                                                                                                                                                                                                                                                                      |
| pcs                                                                                                                                                                                                                                                                                                                                                                                                                                                               |                                                                                                     | ,-                                                                                                                                                                                | ,-                                                                                                                                                                                                                                                                                                                                                                                         |
| % of the share capital                                                                                                                                                                                                                                                                                                                                                                                                                                            |                                                                                                     | 0,23%                                                                                                                                                                             | 0,12%                                                                                                                                                                                                                                                                                                                                                                                      |
| Source: MOEX, Company                                                                                                                                                                                                                                                                                                                                                                                                                                             | calculations                                                                                        |                                                                                                                                                                                   |                                                                                                                                                                                                                                                                                                                                                                                            |
|                                                                                                                                                                                                                                                                                                                                                                                                                                                                   |                                                                                                     |                                                                                                                                                                                   |                                                                                                                                                                                                                                                                                                                                                                                            |
|                                                                                                                                                                                                                                                                                                                                                                                                                                                                   |                                                                                                     | MCan                                                                                                                                                                              | MCan                                                                                                                                                                                                                                                                                                                                                                                       |
| Shares                                                                                                                                                                                                                                                                                                                                                                                                                                                            | Price*, ₽                                                                                           | MCap<br>₽ bln                                                                                                                                                                     |                                                                                                                                                                                                                                                                                                                                                                                            |
| Shares<br>Rosseti Centre                                                                                                                                                                                                                                                                                                                                                                                                                                          |                                                                                                     | ₽ bln                                                                                                                                                                             | \$ mln                                                                                                                                                                                                                                                                                                                                                                                     |
|                                                                                                                                                                                                                                                                                                                                                                                                                                                                   | 0,3924                                                                                              | ₽ bln<br>16,5                                                                                                                                                                     | <b>\$ mln</b><br>57 197,03                                                                                                                                                                                                                                                                                                                                                                 |
| Rosseti Centre                                                                                                                                                                                                                                                                                                                                                                                                                                                    |                                                                                                     | ₽ bln                                                                                                                                                                             | <b>\$ mln</b><br>57 197,03                                                                                                                                                                                                                                                                                                                                                                 |
| Rosseti Centre<br>Rosseti Centre and<br>Volga region                                                                                                                                                                                                                                                                                                                                                                                                              | 0,3924<br>0,2374                                                                                    | ₽ bln<br>16,5                                                                                                                                                                     | <b>\$ mln</b><br>57 197,03                                                                                                                                                                                                                                                                                                                                                                 |
| Rosseti Centre<br>Rosseti Centre and<br>Volga region<br>Source: MOEX, Company                                                                                                                                                                                                                                                                                                                                                                                     | 0,3924<br>0,2374                                                                                    | ₽ bln<br>16,!<br>26,                                                                                                                                                              | <b>\$ mln</b><br>57 197,03                                                                                                                                                                                                                                                                                                                                                                 |
| Rosseti Centre<br>Rosseti Centre and<br>Volga region                                                                                                                                                                                                                                                                                                                                                                                                              | 0,3924<br>0,2374                                                                                    | ₽ bln<br>16,!<br>26,                                                                                                                                                              | \$ mln<br>57 197,03<br>75 318,21                                                                                                                                                                                                                                                                                                                                                           |
| Rosseti Centre<br>Rosseti Centre and<br>Volga region<br>Source: MOEX, Company                                                                                                                                                                                                                                                                                                                                                                                     | 0,3924<br>0,2374                                                                                    | ₽ bln<br>16,!<br>26,                                                                                                                                                              | \$ mln<br>57 197,03<br>75 318,21<br>Change                                                                                                                                                                                                                                                                                                                                                 |
| Rosseti Centre<br>Rosseti Centre and<br>Volga region<br>Source: MOEX, Company<br>Comparison with                                                                                                                                                                                                                                                                                                                                                                  | 0,3924<br>0,2374                                                                                    | ₽ bln<br>16,1<br>26,<br>per day                                                                                                                                                   | \$ mln<br>57 197,03<br>75 318,21<br>Change<br>fr 31.12.22                                                                                                                                                                                                                                                                                                                                  |
| Rosseti Centre<br>Rosseti Centre and<br>Volga region<br>Source: MOEX, Company<br>Comparison with<br>STOXX 600 Utilities                                                                                                                                                                                                                                                                                                                                           | 0,3924<br>0,2374                                                                                    | P bln<br>16,<br>26,<br><b>per day</b><br>0,04%                                                                                                                                    | \$ mln<br>57 197,03<br>75 318,21<br>Change<br>fr 31.12.22<br>6,87%                                                                                                                                                                                                                                                                                                                         |
| Rosseti Centre<br>Rosseti Centre and<br>Volga region<br>Source: MOEX, Company<br>Comparison with<br>STOXX 600 Utilities<br>MoexEU                                                                                                                                                                                                                                                                                                                                 | 0,3924<br>0,2374<br>calculations                                                                    | P bln<br>16,1<br>26,<br><b>per day</b><br>0,04%<br>-2,11%                                                                                                                         | \$ mln<br>57 197,03<br>75 318,21<br>Change<br>fr 31.12.22<br>6,87%<br>27,56%                                                                                                                                                                                                                                                                                                               |
| Rosseti Centre<br>Rosseti Centre and<br>Volga region<br>Source: MOEX, Company<br>Comparison with<br>STOXX 600 Utilities<br>MoexEU<br>Rosseti Centre*                                                                                                                                                                                                                                                                                                              | 0,3924<br>0,2374<br>calculations<br>indexes                                                         | P bln<br>16,<br>26,<br><b>per day</b><br>0,04%<br>-2,11%<br>-1,90%                                                                                                                | \$ mln<br>57 197,03<br>75 318,21<br>Change<br>fr 31.12.22<br>6,87%<br>27,56%<br>23,09%                                                                                                                                                                                                                                                                                                     |
| Rosseti Centre<br>Rosseti Centre and<br>Volga region<br>Source: MOEX, Company<br>Comparison with<br>STOXX 600 Utilities<br>MoexEU<br>Rosseti Centre*<br>Rosseti Centre and Volu<br>Source: MOEX, Company                                                                                                                                                                                                                                                          | a calculations ga region*                                                                           | P bln<br>16,1<br>26,1<br>per day<br>0,04%<br>-2,11%<br>-1,90%<br>-1,82%                                                                                                           | \$mln<br>57 197,03<br>75 318,21<br>Change<br>fr 31.12.22<br>6,87%<br>27,56%<br>23,09%                                                                                                                                                                                                                                                                                                      |
| Rosseti Centre<br>Rosseti Centre and<br>Volga region<br>Source: MOEX, Company<br>Comparison with<br>STOXX 600 Utilities<br>MoexEU<br>Rosseti Centre*<br>Rosseti Centre and Volu                                                                                                                                                                                                                                                                                   | a calculations ga region*                                                                           | P bln<br>16,1<br>26,1<br>per day<br>0,04%<br>-2,11%<br>-1,90%<br>-1,82%                                                                                                           | \$ mln<br>57 197,03<br>75 318,21<br>Change<br>fr 31.12.22<br>6,87%<br>27,56%<br>23,09%<br>-4,47%                                                                                                                                                                                                                                                                                           |
| Rosseti Centre<br>Rosseti Centre and<br>Volga region<br>Source: MOEX, Company<br>Comparison with<br>STOXX 600 Utilities<br>MoexEU<br>Rosseti Centre*<br>Rosseti Centre and Volu<br>Source: MOEX, Company                                                                                                                                                                                                                                                          | a calculations ga region*                                                                           | P bln<br>16,!<br>26,'<br>per day<br>0,04%<br>-2,11%<br>-1,90%<br>-1,82%                                                                                                           | \$ mln<br>57 197,03<br>75 318,21<br>Change<br>fr 31.12.22<br>6,87%<br>27,56%<br>23,09%<br>-4,47%<br>Change*                                                                                                                                                                                                                                                                                |
| Rosseti Centre<br>Rosseti Centre and<br>Volga region<br>Source: MOEX, Company<br>Comparison with<br>STOXX 600 Utilities<br>MoexEU<br>Rosseti Centre*<br>Rosseti Centre*<br>Rosseti Centre and Volu<br>Source: MOEX, Company<br>Grid compar                                                                                                                                                                                                                        | a calculations ga region*                                                                           | P bln<br>16,<br>26,<br>per day<br>0,04%<br>-2,11%<br>-1,90%<br>-1,82%<br>per day                                                                                                  | \$ mln<br>57 197,03<br>75 318,21<br>Change<br>fr 31.12.22<br>6,87%<br>27,56%<br>23,09%<br>-4,47%<br>Change*<br>fr 31.12.22                                                                                                                                                                                                                                                                 |
| Rosseti Centre<br>Rosseti Centre and<br>Volga region<br>Source: MOEX, Company<br>Comparison with<br>STOXX 600 Utilities<br>MoexEU<br>Rosseti Centre*<br>Rosseti Centre and Volu<br>Source: MOEX, Company<br>Grid compar<br>Rosseti                                                                                                                                                                                                                                | a calculations<br>a region*<br>a calculations<br>a calculations<br>a calculations<br>a calculations | P bln<br>16,<br>26,<br>per day<br>0,04%<br>-2,11%<br>-1,90%<br>-1,82%<br>per day<br>-2,07%                                                                                        | \$ mln           57         197,03           57         197,03           75         318,21           Change           fr 31.12.22           6,87%           27,56%           23,09%           -4,47%           Change*           fr 31.12.22           14,21%                                                                                                                              |
| Rosseti Centre<br>Rosseti Centre and<br>Volga region<br>Source: MOEX, Company<br>Comparison with<br>STOXX 600 Utilities<br>MoexEU<br>Rosseti Centre*<br>Rosseti Centre and Volu<br>Source: MOEX, Company<br>Grid compar<br>Rosseti<br>Rosseti Volga<br>Rosseti Moscow Region<br>Rosseti Northern Cauca                                                                                                                                                            | 0,3924<br>0,2374<br>0,2374<br>indexes<br>a indexes                                                  | P bln<br>16,!<br>26,'<br>per day<br>0,04%<br>-2,11%<br>-1,90%<br>-1,82%<br>0<br>0<br>0<br>0<br>0<br>0<br>0<br>0<br>0<br>0<br>0<br>0<br>0                                          | \$mln<br>57 197,03<br>75 318,21<br>Change<br>fr 31.12.22<br>6,87%<br>27,56%<br>23,09%<br>-4,47%<br>Change*<br>fr 31.12.22<br>14,21%<br>57,97%<br>14,31%<br>48,81%                                                                                                                                                                                                                          |
| Rosseti Centre<br>Rosseti Centre and<br>Volga region<br>Source: MOEX, Company<br>Comparison with<br>STOXX 600 Utilities<br>MoexEU<br>Rosseti Centre*<br>Rosseti Centre and Volu<br>Source: MOEX, Company<br>Grid compar<br>Rosseti<br>Rosseti Volga<br>Rosseti Northern Cauca<br>Rosseti Northern Cauca<br>Rosseti Northern Cauca                                                                                                                                 | 0,3924<br>0,2374<br>0,2374<br>indexes<br>a indexes                                                  | P bln<br>16,!<br>26,'<br>per day<br>0,04%<br>-2,11%<br>-1,90%<br>-1,82%<br>0<br>0<br>0<br>0<br>0<br>0<br>0<br>0<br>0<br>0<br>0<br>0<br>0                                          | \$ mln           57         197,03           57         197,03           75         318,21   Change fr 31.12.22 6,87%           27,56%         23,09%           27,56%         23,09%           -4,47%         -4,47%   Change* fr 31.12.22           14,21%         57,97%           14,31%         48,81%           50,10%         50,10%                                                |
| Rosseti Centre<br>Rosseti Centre and<br>Volga region<br>Source: MOEX, Company<br>Comparison with<br>STOXX 600 Utilities<br>MoexEU<br>Rosseti Centre*<br>Rosseti Centre and Volu<br>Source: MOEX, Company<br>Grid compar<br>Rosseti<br>Rosseti Volga<br>Rosseti Northern Cauca<br>Rosseti Northern Cauca<br>Rosseti Northern Cauca<br>Rosseti North-West<br>Rosseti Ural                                                                                           | 0,3924<br>0,2374<br>0,2374<br>indexes<br>a indexes                                                  | P bln<br>16,!<br>26,'<br>per day<br>0,04%<br>-2,11%<br>-1,90%<br>-1,82%<br>0<br>per day<br>-2,07%<br>-3,00%<br>-2,00%<br>-3,10%<br>-2,74%<br>-1,81%                               | \$ mln           57         197,03           57         197,03           75         318,21   Change fr 31.12.22 6,87%           27,56%         23,09%           27,56%         23,09%           -4,47%         -4,47%   Change* fr 31.12.22           14,21%         57,97%           14,31%         48,81%           50,10%         49,34%                                                |
| Rosseti Centre<br>Rosseti Centre and<br>Volga region<br>Source: MOEX, Company<br>Comparison with<br>STOXX 600 Utilities<br>MoexEU<br>Rosseti Centre*<br>Rosseti Centre and Volu<br>Source: MOEX, Company<br>Grid compar<br>Rosseti Volga<br>Rosseti Volga<br>Rosseti Northern Cauca<br>Rosseti Northern Cauca<br>Rosseti Ival<br>Rosseti Ural<br>Rosseti Ural<br>Rosseti Siberia                                                                                  | 0,3924<br>0,2374<br>0,2374<br>indexes<br>a indexes                                                  | P bln<br>16,!<br>26,'<br>per day<br>0,04%<br>-2,11%<br>-1,90%<br>-1,82%<br>0<br>0<br>0<br>0<br>0<br>0<br>0<br>0<br>0<br>0<br>0<br>0<br>0                                          | \$ mln           57         197,03           57         197,03           75         318,21           Change<br>fr 31.12.22           6,87%         27,56%           23,09%         -4,47%           Change*           fr 31.12.22           14,21%           57,97%           14,31%           48,81%           50,10%           49,34%           56,48%                                   |
| Rosseti Centre<br>Rosseti Centre and<br>Volga region<br>Source: MOEX, Company<br>Comparison with<br>STOXX 600 Utilities<br>MoexEU<br>Rosseti Centre*<br>Rosseti Centre and Volg<br>Source: MOEX, Company<br>Grid compar<br>Rosseti Volga<br>Rosseti Northern Cauca<br>Rosseti Northern Cauca<br>Rosseti Northern Cauca<br>Rosseti Ival<br>Rosseti Ural<br>Rosseti Siberia<br>Rosseti Siberia                                                                      | 0,3924<br>0,2374<br>0,2374<br>indexes<br>a indexes                                                  | P bin<br>16,!<br>26,'<br>per day<br>0,04%<br>-2,11%<br>-1,90%<br>-1,90%<br>-1,82%<br>0<br>per day<br>-2,07%<br>-3,00%<br>-2,00%<br>-3,10%<br>-2,74%<br>-1,81%<br>-2,40%<br>-3,47% | \$ mln           57         197,03           57         197,03           75         318,21           Change<br>fr 31.12.22           6,87%         27,56%           23,09%         -4,47%           Change*           fr 31.12.22           14,21%           57,97%           14,31%           48,81%           50,10%           49,34%           56,48%           47,42%                  |
| Rosseti Centre<br>Rosseti Centre and<br>Volga region<br>Source: MOEX, Company<br>Comparison with<br>STOXX 600 Utilities<br>MoexEU<br>Rosseti Centre*<br>Rosseti Centre and Volu<br>Source: MOEX, Company<br>Grid compar<br>Rosseti Volga<br>Rosseti Volga<br>Rosseti Northern Cauca<br>Rosseti Northern Cauca<br>Rosseti North-West<br>Rosseti Ival<br>Rosseti Siberia<br>Rosseti Siberia<br>Rosseti South<br>Rosseti South<br>Rosseti South<br>Rosseti Lenenergo | 0,3924<br>0,2374<br>0,2374<br>indexes<br>a indexes                                                  | P bln<br>16,!<br>26,'<br>per day<br>0,04%<br>-2,11%<br>-1,90%<br>-1,90%<br>-1,82%<br>0<br>0<br>0<br>0<br>0<br>0<br>0<br>0<br>0<br>0<br>0<br>0<br>0                                | \$ mln           57         197,03           57         197,03           75         318,21           Change<br>fr 31.12.22           6,87%         27,56%           23,09%         -4,47%           Change*           fr 31.12.22           14,21%           57,97%           14,31%           48,81%           50,10%           49,34%           56,48%           47,42%           69,14% |
| Rosseti Centre<br>Rosseti Centre and<br>Volga region<br>Source: MOEX, Company<br>Comparison with<br>STOXX 600 Utilities<br>MoexEU<br>Rosseti Centre*<br>Rosseti Centre and Volg<br>Source: MOEX, Company<br>Grid compar<br>Rosseti Volga<br>Rosseti Northern Cauca<br>Rosseti Northern Cauca<br>Rosseti Northern Cauca<br>Rosseti Ival<br>Rosseti Ural<br>Rosseti Siberia<br>Rosseti Siberia                                                                      | 0,3924<br>0,2374<br>0,2374<br>indexes<br>a indexes                                                  | P bin<br>16,!<br>26,'<br>per day<br>0,04%<br>-2,11%<br>-1,90%<br>-1,90%<br>-1,82%<br>0<br>per day<br>-2,07%<br>-3,00%<br>-2,00%<br>-3,10%<br>-2,74%<br>-1,81%<br>-2,40%<br>-3,47% | \$ mln           57         197,03           57         197,03           75         318,21           Change<br>fr 31.12.22           6,87%         27,56%           23,09%         -4,47%           Change*           fr 31.12.22           14,21%           57,97%           14,31%           48,81%           50,10%           49,34%           56,48%           47,42%                  |

Source: MOEX, Company calculations

\* - at the market price at MOEX

 Moscow Exchange (MOEX)
 MRKC

 Bloomberg
 MRKC RM

 Reuters
 MRKC.MM