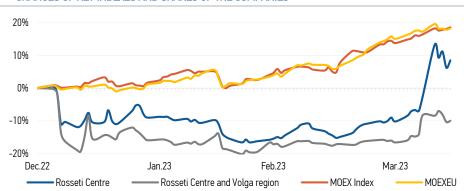

### CHANGES OF KEY INDEXES AND SHARES OF THE COMPANIES

**IR-NEWS** 

- Rosseti Centre managing organization of Rosseti Centre and Volga region held a conference call and webcast dedicated to the performance results of the Companies for 2022
- Financial statements of Rosseti Centre and Rosseti Centre and Volga region under RAS for 2022 published
- Financial statements of <u>Rosseti Centre</u> and <u>Rosseti Centre and Volga region</u> under IFRS for 2022 published

# ON 17.04.2023

| We ald                                                |          |              |                     | Ch -        |                    |
|-------------------------------------------------------|----------|--------------|---------------------|-------------|--------------------|
| World                                                 | Value    |              | Change              |             |                    |
| indexes                                               |          |              | per day             | _           | fr 31.12.22        |
| MOEX Russia                                           |          | 2 554.85     | 0.42%               |             | 18.60%             |
| S&P 500                                               |          | 4 137.64     | 0.82%               |             | 7.77%              |
| FTSE 100                                              |          | 7 854.75     | 0.14%               |             | 5.41%              |
| Nikkei                                                |          | 28 493.47    | 1.20%               |             | 9.19%              |
| Sensex                                                |          | 60 431.00    | 0.00%               |             | -0.67%             |
| CSI300                                                |          | 4 092.00     | 0.57%               |             | 5.69%              |
| Bovespa 10                                            |          | 106 279.37   | -0.07%              | 1           | -3.15%             |
| Source: MOEX, Company calculations                    |          |              |                     |             |                    |
| Currency rates                                        | Value    |              | per day             | Cha         | nge<br>fr 31.12.22 |
| USD/RUB                                               |          | 81.6758      | -0.51%              |             | 16.12%             |
| EURO/RUB                                              |          | 90.0035      | 0.27%               |             | 18.97%             |
| Source: Central Bank o                                | of Rus   | sia. Company | calculation         | s           |                    |
| Rosseti Rosseti Centre                                |          |              |                     |             |                    |
| Liquidity of shares                                   |          | Centre       |                     | & Volga Reg |                    |
| Number of deals, pcs                                  |          |              | 17 272              |             | 2 103              |
|                                                       |          |              | 383.5               |             | 49.7               |
| Trading volume, ₽ mln                                 |          |              |                     |             |                    |
| Trading volume, mln                                   |          |              | 1 109.2             |             | 222.3              |
| Average trading volu<br>over the last 30 days,<br>pcs |          |              | 389.9               |             | 390.9              |
| % of the share capital                                |          |              | 2.63%               |             | 0.20%              |
| Source: MOEX, Company calculations                    |          |              |                     |             |                    |
| Source. MOEA, compa                                   | ny cui   | catations    | MCa                 | 2           | MCap,              |
| Shares                                                |          | Price*, ₽    | MCap,<br>₽ bln      |             | \$ mln             |
| Rosseti Centre                                        |          | 0.3458       | 14.60               |             | 178.74             |
| Rosseti Centre and<br>Volga region                    |          | 0.2237       | 25                  | .21         | 308.67             |
| Source: MOEX, Company calculations                    |          |              |                     |             |                    |
|                                                       |          |              | Change              |             |                    |
| Comparison wi                                         | tn In    | lexes        | per day fr 31.12.22 |             |                    |
| STOXX 600 Utilities                                   |          |              | -1.40%              | _           | 8.08%              |
| MoexEU                                                |          | 0.32%        |                     | 18.23%      |                    |
| Rosseti Centre*                                       |          |              | 2.13%               | j.          | 8.47%              |
| Rosseti Centre and V                                  | olga i   | region*      | 0.45%               |             | -9.98%             |
| Source: MOEX, Company calculations                    |          |              |                     |             |                    |
|                                                       | <i>.</i> |              |                     | Cha         | nge*               |
| Grid comp                                             | 5        | per day      |                     | fr 31.12.22 |                    |
| Rosseti                                               | -        |              | 1.02%               | _           | 20.33%             |
| Rosseti Volga                                         |          | 0.40%        |                     | 39.59%      |                    |
| Rosseti Moscow Region                                 |          |              | 0.64%               |             | 2.04%              |
| Rosseti Northern Caucasus                             |          |              | -0.12%              |             | 47.11%             |
| Rosseti North-West                                    |          |              | 0.69%               |             | 39.73%             |
| Rosseti Ural                                          |          |              | -0.94%              |             | 7.63%              |
| Rosseti Siberia                                       |          |              | -3.11%              |             | 45.14%             |
| Rosseti South                                         |          |              | -0.79%              |             | 32.88%             |
| Rosseti Lenenergo                                     |          |              | 2.72%               | j -         | 88.05%             |
| Rosseti Tomsk                                         |          |              | -1.80%              |             | 52.80%             |
| Rosseti Kuban                                         |          |              | 0.80%               |             | 56.33%             |
| Rossell Kuban                                         |          |              | 0.0070              |             | 00.0070            |
| Source: MOEX, Compar                                  | ny cal   | culations    | 0.0070              |             | 0010070            |