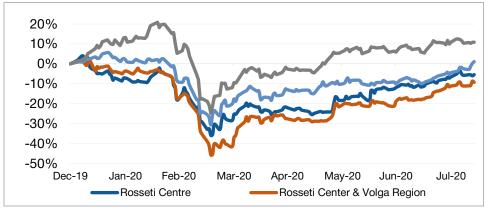

Source: MOEX, Company calculations

| Comparison with indexes         | Change  |             |
|---------------------------------|---------|-------------|
|                                 | per day | fr 31.12.19 |
| STOXX 600 Utilities             | -0,61%  | 2,07%       |
| MoexEU                          | 0,07%   | 10,89%      |
| Rosseti Centre**                | 0,74%   | -5,36%      |
| Rosseti Center & Volga Region** | -0,96%  | -9,54%      |
|                                 |         |             |