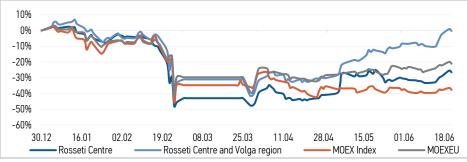

Bryansk region.

Read full text: <u>https://mrsk-1.ru/press-center/news/</u>

#### Kirovenergo's specialists installed a new transformer at the 110 kV substation Chizhi

Power engineers of Kirovenergo, a branch of Rosseti Centre and Volga region, PJSC, have completed installation of a new transformer at the 110/35/10 kV Chizhi substation. Its capacity is 40 MVA. The transformer was delivered to Kirov from the reserve stock of Rosseti Centre and Volga region, PJSC. Kirovenergo's employees carried out work on its connection, installed relay protection and automation equipment, and laid cable lines. All activities for the commissioning of the new equipment were implemented as soon as possible.

#### Read full text: https://mrsk-cp.ru/

#### CHANGES OF KEY INDEXES AND SHARES OF THE COMPANIES



#### **IR-NEWS**

- Annual General Meetings of Shareholders of <u>Rosseti Centre</u> and <u>Rosseti Centre and Volga region</u> held
- <u>Rosseti Centre</u> and <u>Rosseti Centre and Volga region</u> published their performance results for 3 months of 2022 under IFRS
- The Board of Directors of <u>Rosseti Centre</u> and <u>Rosseti Centre and Volga region</u> recommended that the Annual General Meetings of Shareholders decide on the payment of dividends based on the results of 2021

Rosseti Centre, PJSC 119017, Moscow, Malaya Ordynka St., 15 Corporate Governance Department +7 (495) 747 92 92, ext. 33-34 ir@mrsk-1.ru http://www.mrsk-1.ru/en/investors/



### ON 22.06.2022

| World