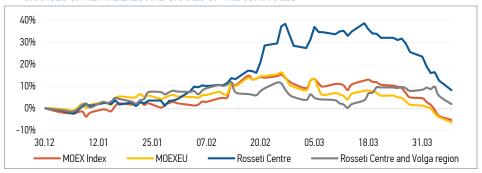

Source: MOEX, Company calculations

| Comparison with indexes          | Change  |             |
|----------------------------------|---------|-------------|
| companson with indexes           | per day | fr 31.12.24 |
| STOXX 600 Utilities              | -5.91%  | 3.40%       |
| MoexEU                           | -2.50%  | -6.46%      |
| Rosseti Centre*                  | -3.89%  | 8.18%       |
| Rosseti Centre and Volga region* | -3.60%  | 1.86%       |
|                                  |         |             |