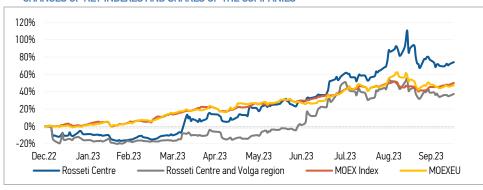

### CHANGES OF KEY INDEXES AND SHARES OF THE COMPANIES

| Source: MUEX, Company calculations |         |             |  |
|------------------------------------|---------|-------------|--|
| Comparison with indexes            | Change  |             |  |
|                                    | per day | fr 31.12.22 |  |
| STOXX 600 Utilities                | 0,07%   | -1,84%      |  |
| MoexEU                             | 1,05%   | 47,54%      |  |
| Rosseti Centre*                    | 1,35%   | 74,15%      |  |
| Rosseti Centre and Volga region*   | 1,55%   | 37,42%      |  |