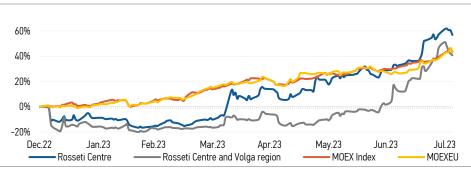

#### CHANGES OF KEY INDEXES AND SHARES OF THE COMPANIES

**IR-NEWS** 

- Financial statements of <u>Rosseti Centre</u> and <u>Rosseti Centre and Volga region</u> under RAS for 6M 2023 published
- Integrated annual reports of <u>Rosseti Centre and Rosseti Centre and Volga region</u> for 2022 published
  Annual General Meetings of Shareholders of Rosseti Centre and Rosseti Centre and Volga region
- held