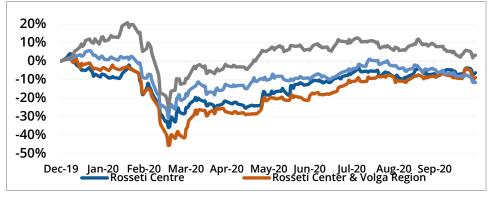

r period. Minister of Energy of the Russian Federation Alexander Novak, Director General of Rosseti Pavel Livinskiy, regional leaders - Head of the Bryansk Region Alexander Bogomaz and First Deputy Governor of the Belgorod Region Denis Butsaev took part in it.

Read full text: https://www.mrsk-1.ru/press-center/news/

Ivan Yanin: For 9 months of this year, power engineers of "Rosseti Center and Volga Region Vladimirenergo" have commissioned more than 52 MVA of transformer capacity

Within the framework of the investment program for 9 months of this year, power engineers of Vladimirenergo put into operation 52.6 MVA of transformer capacity and more than 237 km of power lines.

Read full text: https://mrsk-cp.ru/press/company news

### **CHANGES OF KEY INDEXES AND SHARES OF THE COMPANIES**



## **IR-NEWS**

27 October 2020 The Rosseti Centre company published its financial statements for 9 months of 2020 under RAS, net profit increased by 81,3%

7 September 2020 Rosseti Centre - managing organization of Rosseti Center and Volga Region held a conference call and webcast dedicated to the consolidated performance results of the Companies for 6 months of 2020

24 August 2020 The company "Rosseti Centre" has published its performance results and management discussion and analysis (MD&A) to Interim Financial Statements for 6 months of 2020 under IFRS

**IDGC of Centre, PJSC** 

119017, Moscow, Malaya Ordynka St., 15

**Corporate Governance Department** 

+7 (495) 747 92 92, ext. 33-34

ir@mrsk-1.ru www.mrsk-1.ru/ru/investors/







| World       | Value     | Change  |