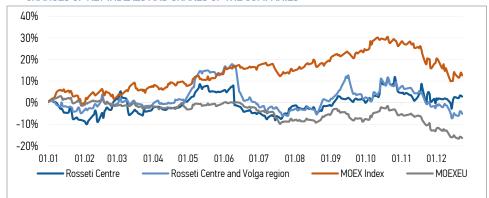

## CHANGES OF KEY INDEXES AND SHARES OF THE COMPANIES

Source: MOEX, Company calculations

| Commenteen with indexes          | unange  |             |  |
|----------------------------------|---------|-------------|--|
| Comparison with indexes          | per day | fr 31.12.20 |  |
| STOXX 600 Utilities              | 0,48%   | 4,53%       |  |
| MoexEU                           | -0,62%  | -16,38%     |  |
| Rosseti Centre*                  | -0,43%  | 2,79%       |  |
| Rosseti Centre and Volga region* | -1,12%  | -5,16%      |  |
|                                  |         |             |  |