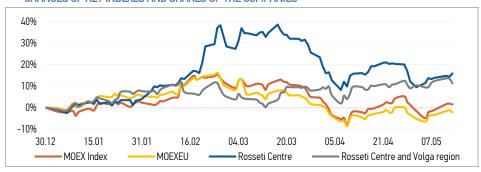

ed the power engineers of Rosseti Centre and Volga region

Andrey Malyshev, Director of the Udmurtenergo branch of Rosseti Centre and Volga region, PJSC, received a letter of gratitude from Alexey Zametayev, Head of the Municipal Formation "City of Votkinsk". The mayor thanked the power engineers "For their significant contribution to the preservation of the historical and cultural heritage of the city of Votkinsk and the memory of the heroic feat of the Soviet people in the fight against fascism in the name of freedom and independence of the Motherland, in connection with the celebration of the 80th anniversary of the Victory in the Great Patriotic War".

Read full text: <a href="https://www.mrsk-cp.ru/">https://www.mrsk-cp.ru/</a>

### CHANGES OF KEY INDEXES AND SHARES OF THE COMPANIES



### **IR-NEWS**

- On the decisions taken by the management bodies of Rosseti Centre and Volga region
- On the decisions taken by the management bodies of Rosseti Centre
- Financial statements of <u>Rosseti Centre</u> and <u>Rosseti Centre and Volga region</u> under RAS for 1Q 2025 published

| World       |            | Change  |             |
|-------------|------------|---------|-------------|
| indexes     | Value      | per day | fr 31.12.24 |
| M0EX Russia | 2 924.21   | -0.39%  | 1.43%       |
| S&P 500     | 5 892.58   | 0.10%   | -0.24%      |
| FTSE 100    | 8 585.01   | -0.21%  | 5.71%       |
| Nikkei      | 37 763.50  | -1.10%  | -5.34%      |
| Sensex      | 81 330.56  | 0.22%   | 3.94%       |
| CSI300      | 3 943.21   | 1.21%   | -1.40%      |
| Bovespa     | 138 422.84