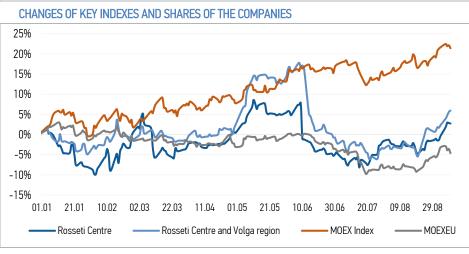

Rosseti Centre, PJSC

119017, Moscow, Malaya Ordynka St., 15

Corporate Governance Department +7 (495) 747 92 92, ext. 33-34 ir@mrsk-1.ru http://www.mrsk-1.ru/en/investors/

Closir

| World       |            | Change  |             |
|-------------|------------|---------|-------------|
| indexes     | Value      | per day | fr 31.12.20 |
| MOEX Russia | 3 993,56   | -0,59%  | 21,42%      |
| S&P 500     | 4 493,28   | 0,00%   | 0,00%       |
| FTSE 100    | 7 024,21   | -1,01%  | 7,14%       |
| Nikkei      | 30 008,19  | -0,57%  | 9,34%       |
| Sensex      | 58 305,07  | 0,09%   | 22,10%      |
| CSI300      | 4 970,01   | -0,04%  | -4,63%      |
| Bovespa     | 115 360,90 | 1,72%   | -3,07%      |

| Source: MOEX, Company calculations |         |             |  |
|------------------------------------|---------|-------------|--|
| Comparison with indexes            | Change  |             |  |
|                                    | per day | fr 31.12.20 |  |
| STOXX 600 Utilities                | -0,21%  | 1,29%       |  |
| MoexEU                             | -1,09%  | -4,62%      |  |
| Rosseti Centre*                    | -0,10%  | 2,74%       |  |
| Rosseti Centre and Volga region*   | 0,34%   | 5,95%       |  |

Source: MOEX, Company calculations

| Crid companies            | Change* |             |
|---------------------------|---------|-------------|
| Grid companies            | per day | fr 31.12.20 |
| Rosseti                   | -0,49%  | -21,47%     |
| Rosseti FGC UES           | -0,68%  | -11,24%     |
| Rosseti Volga             | -0,09%  | -17,67%     |
| Rosseti Moscow Region     | -0,27%  | -5,73%      |
| Rosseti Northern Caucasus | -0,07%  | -5,84%      |
| Rosseti North-West        | 1,72%   | 3,31%       |
| Rosseti Ural              | -0,35%  | 5,07%       |
| Rosseti Siberia           | 5,27%   | -14,08%     |
| Rosseti South             | -0,33%  | -5,85%      |
| Rosseti Lenenergo         | -0,61%  | 23,71%      |
| Rosseti Tomsk             | 0,00%   | -4,42%      |
| Rosseti Kuban             | 0,00%   | -2,80%      |