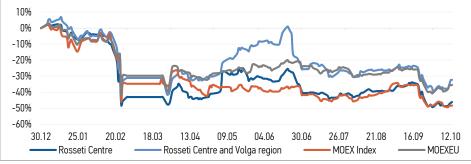

# ON 14.10.2022

| World                                          |        |                      |                               | Cha            | 200                |
|------------------------------------------------|--------|----------------------|-------------------------------|----------------|--------------------|
| World<br>indexes                               |        | Value                | Change<br>per day fr 31.12.21 |                |                    |
|                                                |        | 1.055.00             | per day                       | _              |                    |
| MOEX Russia<br>S&P 500                         |        | 1 955.20<br>3 669.91 | 0.18%                         |                | -48.37%<br>-23.00% |
| FTSE 100                                       |        | 6 850.27             | 0.35%                         |                | -7.23%             |
| Nikkei                                         |        | 26 237.42            | -0.60%                        |                | -8.87%             |
| Sensex                                         |        | 57 235.33            | -0.68%                        |                | -1.75%             |
| CSI300                                         |        | 3 752.67             | -0.84%                        |                | -24.04%            |
| Bovespa                                        |        | 114 300.09           | -0.46%                        |                | 9.04%              |
| Source: MOEX, Company calculations             |        |                      |                               |                |                    |
|                                                |        |                      | Change                        |                |                    |
| Currency rates                                 |        | Value                | per day fr 31.12.21           |                |                    |
| USD/RUB                                        |        | 63.7559              | 0.11%                         |                | -14,18%            |
| EURO/RUB                                       |        | 62.5867              | 0.38%                         |                | -25.55%            |
| Source: Central Bank o                         | of Rus | sia. Company         | calculation                   | s              |                    |
| Liquidity of shares                            |        | Rosseti              |                               | Rosseti Centre |                    |
|                                                |        | Centre               |                               | & Volga Reg    |                    |
| Number of deals, pcs                           |        |                      | 518                           |                | 392                |
| Trading volume, ₽ m                            |        | 3.0                  |                               | 5.5            |                    |
| Trading volume, mln pcs                        |        |                      | 13.7                          |                | 35.1               |
| Average trading volume                         |        |                      |                               |                |                    |
| over the last 30 days, mln<br>pcs              |        |                      | 30.1                          |                | 44.7               |
| % of the share capital                         |        |                      | 0.03%                         |                | 0.03%              |
| Source: MOEX, Company calculations             |        |                      |                               |                |                    |
| Shares                                         |        | Delect D             | MCap,<br>₽ bln                |                | MCap,              |
|                                                |        | Price*, ₽            |                               |                | \$ mln             |
| Rosseti Centre                                 |        | 0.2220               | 9.37                          |                | 147.00             |
| Rosseti Centre and                             |        | 0.1562               | 17.60 276.11                  |                |                    |
| Volga region                                   |        | 0.1302               | 17                            | 17.00 270.11   |                    |
| Source: MOEX, Company calculations             |        |                      |                               |                |                    |
| Comparison with indexes                        |        |                      | Change                        |                |                    |
|                                                |        |                      | per day fr 31.12.21           |                |                    |
| STOXX 600 Utilities                            |        | 1.29%                |                               | -23.03%        |                    |
| MoexEU                                         |        | 0.26%                | 1                             | -35.50%        |                    |
| Rosseti Centre*                                |        |                      | 1.00%                         |                | -46.17%            |
| Rosseti Centre and Volga region* 0.39% -32.29% |        |                      |                               |                |                    |
| Source: MOEX, Company calculations             |        |                      |                               |                |                    |
| Grid companies                                 |        |                      | Change*                       |                |                    |
|                                                |        |                      | per day                       |                | fr 31.12.21        |
| Rosseti                                        |        |                      | 0.77%                         |                | -52.76%            |
| Rosseti FGC UES                                |        |                      | 1.33%                         |                | -58.76%            |
| Rosseti Volga                                  |        |                      | -0.80%                        |                | -50.00%            |
| Rosseti Moscow Region                          |        |                      | -0.27%                        |                | -25.45%            |
| Rosseti Northern Caucasus                      |        |                      | -1.52%                        |                | -66.24%            |
| Rosseti North-West                             |        |                      | -2.75%                        |                | -55.57%            |
| Rosseti Ural<br>Rosseti Siberia                |        |                      | 0.14%                         |                | -19.14%            |
| Rosseti Sidena<br>Rosseti South                |        |                      | 0.48%                         |                | -39.22%            |
| Rosseti Lenenergo                              |        |                      | -0.34%<br>1.93%               |                | -35.33%<br>-30.79% |
| Rosseti Tomsk                                  |        |                      |                               |                |                    |
| Rosseti Kuban                                  |        |                      | 0.00%<br>0.20%                |                | -31.58%<br>-22.22% |
| Source: MOEX, Company calculations             |        |                      |                               |                |                    |
| Source MOEV Correct                            | nuar   | culations            |                               |                |                    |

\* - at the market price at MOEX

 ickers

 Moscow Exchange (MOEX)
 MRKC

 Bloomberg
 MRKC RM

 Reuters
 MRKC.MM