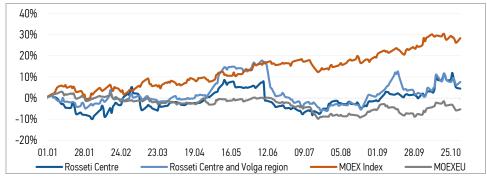

Source: MOEX, Company calculations

| Communican with indexes          | unange  |             |  |
|----------------------------------|---------|-------------|--|
| Comparison with indexes          | per day | fr 31.12.20 |  |
| STOXX 600 Utilities              | 1,06%   | 2,31%       |  |
| MoexEU                           | 0,57%   | -5,31%      |  |
| Rosseti Centre*                  | -0,47%  | 4,49%       |  |
| Rosseti Centre and Volga region* | 1,38%   | 7,62%       |  |
|                                  |         |             |  |