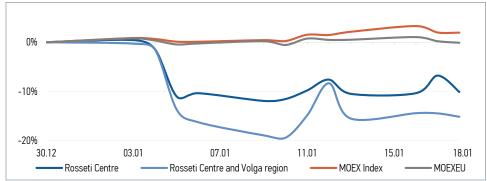

Source: MOEX, Company calculations

| Comparison with indexes          | Change  |             |
|----------------------------------|---------|-------------|
| Companson with indexes           | per day | fr 31.12.22 |
| STOXX 600 Utilities              | -0.37%  | 3.30%       |
| MoexEU                           | -0.31%  | -0.10%      |
| Rosseti Centre*                  | -3.57%  | -10.10%     |
| Rosseti Centre and Volga region* | -0.80%  | -15.13%     |