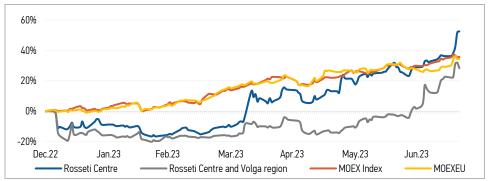

Source: MOEX, Company calculations

| Comparison with indexes          | Change  |             |
|----------------------------------|---------|-------------|
|                                  | per day | fr 31.12.22 |
| STOXX 600 Utilities              | 0.00%   | 7.12%       |
| MoexEU                           | 0.02%   | 34.35%      |
| Rosseti Centre*                  | 0.41%   | 52.45%      |
| Rosseti Centre and Volga region* | -2.78%  | 28.25%      |
|                                  |         |             |