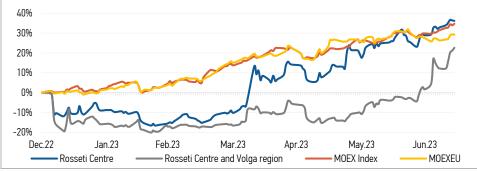

### CHANGES OF KEY INDEXES AND SHARES OF THE COMPANIES

Source: MOEX, Company calculations

| Comparison with indexes          | Change  |             |
|----------------------------------|---------|-------------|
| Companson with indexes           | per day | fr 31.12.22 |
| STOXX 600 Utilities              | -0.38%  | 6.45%       |
| MoexEU                           | -0.08%  | 29.22%      |
| Rosseti Centre*                  | -0.14%  | 36.20%      |
| Rosseti Centre and Volga region* | 1.16%   | 22.62%      |
|                                  |         |             |