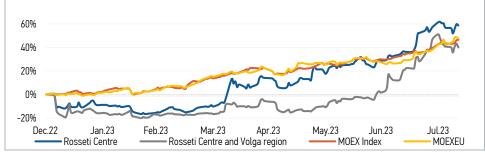

Source: MOEX, Company calculations

| Comparison with indexes          | Change  |             |  |
|----------------------------------|---------|-------------|--|
| Companson with intexes           | per day | fr 31.12.22 |  |
| STOXX 600 Utilities              | -0.53%  | 2.80%       |  |
| MoexEU                           | -0.58%  | 47.76%      |  |
| Rosseti Centre*                  | -0.71%  | 58.72%      |  |
| Rosseti Centre and Volga region* | -2.19%  | 40.04%      |  |
|                                  |         |             |  |