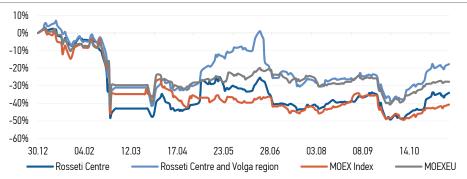

# ON 15.11.2022

| World                                                                        |        |            | Change              |             |                    |  |
|------------------------------------------------------------------------------|--------|------------|---------------------|-------------|--------------------|--|
| indexes                                                                      | Value  |            | per day             |             | fr 31.12.21        |  |
| MOEX Russia                                                                  |        | 2 244.77   | 1.23%               | j           | -40.73%            |  |
| S&P 500                                                                      |        | 3 957.25   | -0.89%              | j           | -16.97%            |  |
| FTSE 100                                                                     |        | 7 385.17   | 0.92%               | j           | 0.01%              |  |
| Nikkei                                                                       |        | 27 963.47  | -1.06%              | j           | -2.88%             |  |
| Sensex                                                                       |        | 61 624.15  | -0.28%              | j           | 5.79%              |  |
| CSI300                                                                       |        | 3 794.02   | 0.15%               | j           | -23.20%            |  |
| Bovespa                                                                      |        | 113 161.28 | 0.81%               | j           | 7.96%              |  |
| Source: MOEX, Company calculations                                           |        |            |                     |             |                    |  |
| Currency rates                                                               | Value  |            | per day             | Cha         | nge<br>fr 31.12.21 |  |
| USD/RUB                                                                      |        | 60.2179    | 0.00%               | 'n          | -18.94%            |  |
| EURO/RUB                                                                     |        | 61.5416    | 0.00%               |             | -26.80%            |  |
| Source: Central Bank o                                                       | of Rus |            | calculation         | S           |                    |  |
| Source: Central Bank of Russia, Company calculations Rosseti Rosseti Rosseti |        |            |                     |             |                    |  |
| Liquidity of shares                                                          |        | Centre     |                     | & Volga Reg |                    |  |
| Number of deals, pcs                                                         | ;      |            | 917                 |             | 867                |  |
| Trading volume, ₽ mln                                                        |        |            | 5.5                 |             | 12.8               |  |
| Trading volume, mln pcs                                                      |        |            | 20.1                |             | 67.6               |  |
| Average trading volu                                                         | 5 , 1  |            |                     |             | 07.0               |  |
| over the last 30 days, mln<br>pcs                                            |        |            | 20.6                |             | 49.4               |  |
| % of the share capital                                                       |        |            | 0.05%               |             | 0.06%              |  |
| Source: MOEX, Company calculations                                           |        |            |                     |             |                    |  |
| , ,                                                                          |        | Price*, ₽  | MCa                 | n           | MCap,              |  |
| Shares                                                                       | Shares |            | ₽ bln               |             | \$ mln             |  |
| Rosseti Centre                                                               |        | 0.2720     | 11.48               |             | 190.70             |  |
| Rosseti Centre and                                                           |        | 0.1897     | 21.38 355.02        |             | 355.02             |  |
| Volga region                                                                 |        | 0.1077     | 21                  | .00         | 555.62             |  |
| Source: MOEX, Company calculations                                           |        |            |                     |             |                    |  |
| Comparison with indexes                                                      |        |            | Change              |             |                    |  |
|                                                                              |        |            | per day fr 31.12.21 |             |                    |  |
| STOXX 600 Utilities                                                          |        |            |                     | -11.57%     |                    |  |
| MoexEU                                                                       |        | -0.10%     |                     | -27.81%     |                    |  |
| Rosseti Centre*                                                              |        |            | 2.10%               |             | -34.04%            |  |
| Rosseti Centre and V                                                         | olga i | region*    | 1.34%               | )           | -17.77%            |  |
| Source: MOEX, Company calculations                                           |        |            |                     |             |                    |  |
| Grid companies                                                               |        |            | Change*             |             |                    |  |
|                                                                              |        |            | per day             | 1           | fr 31.12.21        |  |
| Rosseti                                                                      |        |            | 0.16%               |             | -48.00%            |  |
| Rosseti FGC UES                                                              |        |            | -0.05%              |             | -56.20%            |  |
| Rosseti Volga                                                                |        |            | -2.04%              |             | -51.61%            |  |
| Rosseti Moscow Region                                                        |        |            | 1.32%               |             | -25.33%            |  |
| Rosseti Northern Caucasus<br>Rosseti North-West                              |        |            | 1.02%               |             | -63.11%<br>-55.76% |  |
| Rosseti North-west<br>Rosseti Ural                                           |        |            | -0.44%              |             |                    |  |
| Rosseti Ural<br>Rosseti Siberia                                              |        |            | -0.25%<br>-1.02%    |             | -8.27%<br>-30.60%  |  |
| Rosseti South                                                                |        |            | 2.08%               |             | -29.24%            |  |
| Rosseti Lenenergo                                                            |        |            | -0.63%              |             | -24.82%            |  |
| Rosseti Tomsk                                                                |        |            | 5.73%               |             | -23.27%            |  |
| Rosseti Kuban                                                                |        |            | 5.18%               |             | -10.35%            |  |
| Source: MOEX, Company calculations                                           |        |            |                     |             |                    |  |

\* - at the market price at MOEX

| ickers                 |             |
|------------------------|-------------|
| Moscow Exchange (MOEX) | <u>MRKC</u> |
| Bloomberg              | MRKC RM     |
| Reuters                | MRKC.MM     |
|                        |             |