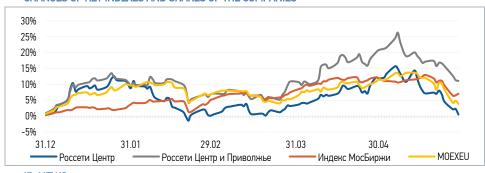

## CHANGES OF KEY INDEXES AND SHARES OF THE COMPANIES

| Source: | MOEX, | Company | calculations |
|---------|-------|---------|--------------|

| Comparison with indexes          | Change  |             |  |
|----------------------------------|---------|-------------|--|
| Companson with indexes           | per day | fr 31.12.23 |  |
| STOXX 600 Utilities              | -1.80%  | 4.24%       |  |
| MoexEU                           | -0.98%  | 3.84%       |  |
| Rosseti Centre*                  | -1.74%  | 0.50%       |  |
| Rosseti Centre and Volga region* | -0.23%  | 11.09%      |  |
|                                  |         |             |  |