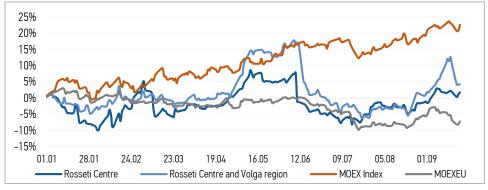

## CHANGES OF KEY INDEXES AND SHARES OF THE COMPANIES

Source: MOEX, Company calculations

| Comparison with indexes          | change  |             |
|----------------------------------|---------|-------------|
| Comparison with indexes          | per day | fr 31.12.20 |
| STOXX 600 Utilities              | -0,19%  | -2,49%      |
| MoexEU                           | 0,94%   | -7,23%      |
| Rosseti Centre*                  | 0,54%   | 1,74%       |
| Rosseti Centre and Volga region* | 0,08%   | 4,20%       |
|                                  |         |             |