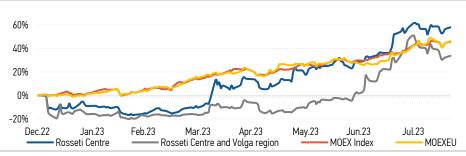

## ON 22.08.2023

| World                                                                                                                                                                                                                                                                                                                                                                                                                                                                                                                                                                                                                                                                                                                                                                                                                                                                            |                                                                                                                                                                                                                    |  |
|----------------------------------------------------------------------------------------------------------------------------------------------------------------------------------------------------------------------------------------------------------------------------------------------------------------------------------------------------------------------------------------------------------------------------------------------------------------------------------------------------------------------------------------------------------------------------------------------------------------------------------------------------------------------------------------------------------------------------------------------------------------------------------------------------------------------------------------------------------------------------------|--------------------------------------------------------------------------------------------------------------------------------------------------------------------------------------------------------------------|--|
| L Dano                                                                                                                                                                                                                                                                                                                                                                                                                                                                                                                                                                                                                                                                                                                                                                                                                                                                           | World Change                                                                                                                                                                                                       |  |
| Value                                                                                                                                                                                                                                                                                                                                                                                                                                                                                                                                                                                                                                                                                                                                                                                                                                                                            | 31.12.22                                                                                                                                                                                                           |  |
| MOEX Russia 3 139.93 0.92%                                                                                                                                                                                                                                                                                                                                                                                                                                                                                                                                                                                                                                                                                                                                                                                                                                                       | 45.76%                                                                                                                                                                                                             |  |
| S&P 500 4 399.77 0.69%                                                                                                                                                                                                                                                                                                                                                                                                                                                                                                                                                                                                                                                                                                                                                                                                                                                           | 14.59%                                                                                                                                                                                                             |  |
| FTSE 100 7 257.82 -0.06%                                                                                                                                                                                                                                                                                                                                                                                                                                                                                                                                                                                                                                                                                                                                                                                                                                                         | -2.60%                                                                                                                                                                                                             |  |
| Nikkei 31 565.64 0.37%                                                                                                                                                                                                                                                                                                                                                                                                                                                                                                                                                                                                                                                                                                                                                                                                                                                           | 20.97%                                                                                                                                                                                                             |  |
| Sensex 65 216.09 0.41%                                                                                                                                                                                                                                                                                                                                                                                                                                                                                                                                                                                                                                                                                                                                                                                                                                                           | 7.19%                                                                                                                                                                                                              |  |
| CSI300 3 729.56 -1.44%                                                                                                                                                                                                                                                                                                                                                                                                                                                                                                                                                                                                                                                                                                                                                                                                                                                           | -3.67%                                                                                                                                                                                                             |  |
| Bovespa 114 429.35 -0.85%                                                                                                                                                                                                                                                                                                                                                                                                                                                                                                                                                                                                                                                                                                                                                                                                                                                        | 4.28%                                                                                                                                                                                                              |  |
| Source: MOEX, Company calculations                                                                                                                                                                                                                                                                                                                                                                                                                                                                                                                                                                                                                                                                                                                                                                                                                                               |                                                                                                                                                                                                                    |  |
| Change                                                                                                                                                                                                                                                                                                                                                                                                                                                                                                                                                                                                                                                                                                                                                                                                                                                                           | 2                                                                                                                                                                                                                  |  |
| Lurrency rates Value                                                                                                                                                                                                                                                                                                                                                                                                                                                                                                                                                                                                                                                                                                                                                                                                                                                             | 31.12.22                                                                                                                                                                                                           |  |
| USD/RUB 93.4047 0.00%                                                                                                                                                                                                                                                                                                                                                                                                                                                                                                                                                                                                                                                                                                                                                                                                                                                            | 32.80%                                                                                                                                                                                                             |  |
| EURO/RUB 101.4802 0.00%                                                                                                                                                                                                                                                                                                                                                                                                                                                                                                                                                                                                                                                                                                                                                                                                                                                          | 32.80%                                                                                                                                                                                                             |  |
|                                                                                                                                                                                                                                                                                                                                                                                                                                                                                                                                                                                                                                                                                                                                                                                                                                                                                  | 34.1370                                                                                                                                                                                                            |  |
| Source: Central Bank of Russia, Company calculations                                                                                                                                                                                                                                                                                                                                                                                                                                                                                                                                                                                                                                                                                                                                                                                                                             |                                                                                                                                                                                                                    |  |
| Liquidity of shares                                                                                                                                                                                                                                                                                                                                                                                                                                                                                                                                                                                                                                                                                                                                                                                                                                                              | eti Centre                                                                                                                                                                                                         |  |
| Centre & Vol                                                                                                                                                                                                                                                                                                                                                                                                                                                                                                                                                                                                                                                                                                                                                                                                                                                                     | ga Reg                                                                                                                                                                                                             |  |
| Number of deals, pcs 2 454                                                                                                                                                                                                                                                                                                                                                                                                                                                                                                                                                                                                                                                                                                                                                                                                                                                       | 2 592                                                                                                                                                                                                              |  |
| Trading volume, ₽ mln 40.1                                                                                                                                                                                                                                                                                                                                                                                                                                                                                                                                                                                                                                                                                                                                                                                                                                                       | 64.4                                                                                                                                                                                                               |  |
| Trading volume, mln pcs 79.7                                                                                                                                                                                                                                                                                                                                                                                                                                                                                                                                                                                                                                                                                                                                                                                                                                                     | 193.7                                                                                                                                                                                                              |  |
| Average trading volume                                                                                                                                                                                                                                                                                                                                                                                                                                                                                                                                                                                                                                                                                                                                                                                                                                                           |                                                                                                                                                                                                                    |  |
|                                                                                                                                                                                                                                                                                                                                                                                                                                                                                                                                                                                                                                                                                                                                                                                                                                                                                  | 571.6                                                                                                                                                                                                              |  |
|                                                                                                                                                                                                                                                                                                                                                                                                                                                                                                                                                                                                                                                                                                                                                                                                                                                                                  |                                                                                                                                                                                                                    |  |
|                                                                                                                                                                                                                                                                                                                                                                                                                                                                                                                                                                                                                                                                                                                                                                                                                                                                                  | 0,110                                                                                                                                                                                                              |  |
| over the last 30 days, mln 290.5                                                                                                                                                                                                                                                                                                                                                                                                                                                                                                                                                                                                                                                                                                                                                                                                                                                 | 0.17%                                                                                                                                                                                                              |  |
| over the last 30 days, mln 290.5<br>pcs<br>% of the share capital 0.19%                                                                                                                                                                                                                                                                                                                                                                                                                                                                                                                                                                                                                                                                                                                                                                                                          |                                                                                                                                                                                                                    |  |
| over the last 30 days, mln 290.5<br>pcs 0.19%<br>Source: MOEX, Company calculations                                                                                                                                                                                                                                                                                                                                                                                                                                                                                                                                                                                                                                                                                                                                                                                              | 0.17%                                                                                                                                                                                                              |  |
| over the last 30 days, mln 290.5<br>pcs 0.19%<br>% of the share capital 0.19%<br>Source: MOEX, Company calculations                                                                                                                                                                                                                                                                                                                                                                                                                                                                                                                                                                                                                                                                                                                                                              | 0.17%<br>MCap,                                                                                                                                                                                                     |  |
| over the last 30 days, mln 290.5   pcs 0.19%   Source: MOEX, Company calculations MCap,   Shares Price*, P MCap,                                                                                                                                                                                                                                                                                                                                                                                                                                                                                                                                                                                                                                                                                                                                                                 | 0.17%<br>MCap,<br>\$ mln                                                                                                                                                                                           |  |
| over the last 30 days, mln 290.5   pcs 0.19%   Source: MOEX, Company calculations   Shares Price*, P MCap,<br>P bln   Rosseti Centre 0.5038 21.27                                                                                                                                                                                                                                                                                                                                                                                                                                                                                                                                                                                                                                                                                                                                | 0.17%<br>MCap,                                                                                                                                                                                                     |  |
| over the last 30 days, mln 290.5   pcs 0.19%   Source: MOEX, Company calculations Source: MCap, Plon   Rosseti Centre 0.5038 21.27   Rosseti Centre and 0.3323 37.45                                                                                                                                                                                                                                                                                                                                                                                                                                                                                                                                                                                                                                                                                                             | 0.17%<br>MCap,<br>\$ mln                                                                                                                                                                                           |  |
| over the last 30 days, mln pcs 290.5   % of the share capital 0.19%   Source: MOEX, Company calculations    Shares Price*, P MCap, P bln   Rosseti Centre 0.5038 21.27   Rosseti Centre and Volga region 0.3323 37.45                                                                                                                                                                                                                                                                                                                                                                                                                                                                                                                                                                                                                                                            | 0.17%<br>MCap,<br>\$ mln<br>227.71                                                                                                                                                                                 |  |
| over the last 30 days, mln pcs 290.5   % of the share capital 0.19%   Source: MOEX, Company calculations Price*, P   MCap, P bln Price*, P bln   Rosseti Centre 0.5038 21.27   Rosseti Centre and Volga region 0.3323 37.45   Source: MOEX, Company calculations Source: MOEX, Company calculations                                                                                                                                                                                                                                                                                                                                                                                                                                                                                                                                                                              | 0.17%<br>MCap,<br>\$mln<br>227.71<br>400.94                                                                                                                                                                        |  |
| over the last 30 days, mln 290.5   pcs 0.19%   Source: MOEX, Company calculations 0.19%   Shares Price*, P MCap,<br>P bln   Rosseti Centre 0.5038 21.27   Rosseti Centre and<br>Volga region 0.3323 37.45   Source: MOEX, Company calculations Chang                                                                                                                                                                                                                                                                                                                                                                                                                                                                                                                                                                                                                             | 0.17%<br>MCap,<br>\$mln<br>227.71<br>400.94<br>e                                                                                                                                                                   |  |
| over the last 30 days, mln pcs 290.5   % of the share capital 0.19%   Source: MOEX, Company calculations Price*, P   Shares Price*, P   Rosseti Centre 0.5038   Rosseti Centre and Volga region 0.3323   Source: MOEX, Company calculations 37.45                                                                                                                                                                                                                                                                                                                                                                                                                                                                                                                                                                                                                                | 0.17%<br>MCap,<br>\$ mln<br>227.71<br>400.94<br>e<br>1.12.22                                                                                                                                                       |  |
| over the last 30 days, mln pcs 290.5   % of the share capital 0.19%   Source: MOEX, Company calculations Price*, P   Shares Price*, P   Rosseti Centre 0.5038   Rosseti Centre and Volga region 0.3323   Source: MOEX, Company calculations 37.45   Source: MOEX, Company calculations Chang per day   STOXX 600 Utilities -0.26%                                                                                                                                                                                                                                                                                                                                                                                                                                                                                                                                                | 0.17%<br>MCap,<br>\$ mln<br>227.71<br>400.94<br>e<br>1.12.22<br>0.72%                                                                                                                                              |  |
| over the last 30 days, mln pcs 290.5   % of the share capital 0.19%   Source: MOEX, Company calculations MCap, P bln   Rosseti Centre 0.5038 21.27   Rosseti Centre and Volga region 0.3323 37.45   Source: MOEX, Company calculations Chang   Source: MOEX, Company calculations 0.3323   Source: MOEX, Company calculations 5   StotX 600 Utilities -0.26%   MoexEU 1.30%                                                                                                                                                                                                                                                                                                                                                                                                                                                                                                      | 0.17%<br>MCap,<br>\$ mln<br>227.71<br>400.94<br>e<br>1.12.22<br>0.72%<br>46.27%                                                                                                                                    |  |
| over the last 30 days, mln pcs 290.5   % of the share capital 0.19%   Source: MOEX, Company calculations Price*, P   MCap, P bln Phice*, P   Rosseti Centre 0.5038   Rosseti Centre and Volga region 0.3323   Source: MOEX, Company calculations 37.45   Source: MOEX, Company calculations Chang per day   STOXX 600 Utilities -0.26%   MoexEU 1.30%   Rosseti Centre* 1.04%                                                                                                                                                                                                                                                                                                                                                                                                                                                                                                    | 0.17%<br>MCap,<br>\$ mln<br>227.71<br>400.94<br>e<br>e<br>1.12.22<br>0.72%<br>46.27%<br>58.03%                                                                                                                     |  |
| over the last 30 days, mln pcs 290.5   % of the share capital 0.19%   Source: MOEX, Company calculations MCap, P bln   Rosseti Centre 0.5038 21.27   Rosseti Centre and Volga region 0.3323 37.45   Source: MOEX, Company calculations Chang   Comparison with indexes 0.3223 37.45   STOXX 600 Utilities -0.26% 1.30%                                                                                                                                                                                                                                                                                                                                                                                                                                                                                                                                                           | 0.17%<br>MCap,<br>\$ mln<br>227.71<br>400.94<br>e<br>1.12.22<br>0.72%<br>46.27%                                                                                                                                    |  |
| over the last 30 days, mln<br>pcs 290.5   % of the share capital 0.19%   Source: MOEX, Company calculations Price*, P   MCap,<br>P bln bln   Rosseti Centre 0.5038   Rosseti Centre and<br>Volga region 0.3323   Source: MOEX, Company calculations 37.45   Comparison with indexes Chang<br>per day   STOXX 600 Utilities -0.26%   MoexEU 1.30%   Rosseti Centre* 1.04%   Rosseti Centre* 1.06%                                                                                                                                                                                                                                                                                                                                                                                                                                                                                 | 0.17%<br>MCap,<br>\$ mln<br>227.71<br>400.94<br>e<br>1.12.22<br>0.72%<br>46.27%<br>58.03%<br>33.72%                                                                                                                |  |
| over the last 30 days, mln<br>pcs 290.5   % of the share capital 0.19%   Source: MOEX, Company calculations Price*, P   MCap,<br>P bln bln   Rosseti Centre 0.5038   Rosseti Centre and<br>Volga region 0.3323   Source: MOEX, Company calculations 37.45   Comparison with indexes Chang<br>per day   STOXX 600 Utilities -0.26%   MoexEU 1.30%   Rosseti Centre and Volga region* 1.06%   Source: MOEX, company calculations Chang                                                                                                                                                                                                                                                                                                                                                                                                                                             | 0.17%<br>MCap,<br>\$mln<br>227.71<br>400.94<br>e<br>1.12.22<br>0.72%<br>46.27%<br>58.03%<br>33.72%                                                                                                                 |  |
| over the last 30 days, mln pcs   290.5     % of the share capital   0.19%     Source: MOEX, Company calculations   Price*, ₽   MCap, P bln     Rosseti Centre   0.5038   21.27     Rosseti Centre and Volga region   0.3323   37.45     Source: MOEX, Company calculations   Chang     Comparison with indexes   Chang     STOXX 600 Utilities   -0.26%     MoexEU   1.30%     Rosseti Centre*   1.04%     Source: MOEX, Company calculations   Chang     Grid companies   Chang     Grid companies   Chang     per day   fr 3                                                                                                                                                                                                                                                                                                                                                   | 0.17%<br>MCap,<br>\$mln<br>227.71<br>400.94<br>e<br>1.12.22<br>0.72%<br>46.27%<br>58.03%<br>33.72%<br>*<br>1.12.22                                                                                                 |  |
| over the last 30 days, mln 290.5   % of the share capital 0.19%   Source: MOEX, Company calculations MCap,<br>P bln   Rosseti Centre 0.5038 21.27   Rosseti Centre and<br>Volga region 0.3323 37.45   Source: MOEX, Company calculations Chang<br>per day fr 3   Source: MOEX, Company calculations Chang<br>per day fr 3   STOXX 600 Utilities -0.26% 1.04%   Rosseti Centre* 1.04% 1.06%   Source: MOEX, Company calculations fr 3   Grid companies Chang<br>per day fr 3   Rosseti 1.06% fr 3   Source: MOEX, Company calculations fr 3   Rosseti 1.06% fr 3   Source: MOEX, Company calculations fr 3   Rosseti 1.07%                                                                                                                                                                                                                                                        | 0.17%<br>MCap,<br>\$mln<br>227.71<br>400.94<br>e<br>1.12.22<br>0.72%<br>46.27%<br>58.03%<br>33.72%<br>*<br>1.12.22<br>48.64%                                                                                       |  |
| over the last 30 days, mln 290.5   % of the share capital 0.19%   Source: MOEX, Company calculations Price*, ₽ MCap,<br>P bln   Rosseti Centre 0.5038 21.27   Rosseti Centre and<br>Volga region 0.3323 37.45   Source: MOEX, Company calculations per day fr 3   Source: MOEX, Company calculations Change   Comparison with intexes Change   STOXX 600 Utilities -0.26%   MoexEU 1.30%   Rosseti Centre and Volga region* 1.04%   Source: MOEX, Company calculations -0.26%   MoexEU 1.30%   Rosseti Centre and Volga region* 1.04%   Rosseti Centre and Volga region* 1.04%   Rosseti Centre and Volga region* 1.04%   Source: MOEX, Company calculations -0.26%   Rosseti Centre and Volga region* 1.04%   Rosseti Centre and Volga region* 1.04%   Rosseti Centre and Volga region* 1.04%   Source: MOEX, Company calculations -0.26%   Rosseti Volga 1.97%                 | 0.17%<br>MCap,<br>\$mln<br>227.71<br>400.94<br>e<br>0.72%<br>46.27%<br>58.03%<br>33.72%<br>1.12.22<br>48.64%<br>140.71%                                                                                            |  |
| over the last 30 days, mln 290.5   % of the share capital 0.19%   Source: MOEX, Company calculations Price*, ₽   MCap,<br>P bln Pbln   Rosseti Centre 0.5038 21.27   Rosseti Centre and<br>Volga region 0.3323 37.45   Source: MOEX, Company calculations Change   Comparison with intexes Change   STOXX 600 Utilities -0.26%   MoexEU 1.30%   Rosseti Centre and Volga region* 1.04%   Rosseti Centre and Volga region* 1.06%   Source: MOEX, Company calculations -0.26%   MoexEU 1.30%   Rosseti Centre and Volga region* 1.04%   Rosseti Centre and Volga region* 1.06%   Source: MOEX, Company calculations -0.26%   Rosseti Centre and Volga region* 1.04%   Rosseti Centre and Volga region* 1.04%   Rosseti Centre and Volga region* 0.80%                                                                                                                              | 0.17%<br>MCap,<br>\$mln<br>227.71<br>400.94<br>e<br>1.12.22<br>0.72%<br>46.27%<br>58.03%<br>33.72%<br>46.27%<br>58.03%<br>33.72%<br>46.4%<br>1.12.22<br>48.64%<br>140.71%<br>30.65%                                |  |
| over the last 30 days, mln 290.5   % of the share capital 0.19%   Source: MOEX, Company calculations Price*, P MCap, P bln   Rosseti Centre 0.5038 21.27   Rosseti Centre and Volga region 0.3323 37.45   Source: MOEX, Company calculations Chang   Comparison with indexes Chang   STOXX 600 Utilities -0.26%   MoexEU 1.30%   Rosseti Centre and Volga region* 1.06%   STOXX 600 Utilities -0.26%   MoexEU 1.30%   Rosseti Centre* 1.04%   Rosseti Centre* 1.04%   Rosseti Centre and Volga region* 1.06%   Source: MOEX, Company calculations Change   Grid companies Change   Grid companies 0.43%   Rosseti Volga 2.23%   Rosseti Northern Caucasus 0.80%                                                                                                                                                                                                                  | 0.17%<br>MCap,<br>\$mln<br>227.71<br>400.94<br>e<br>0.72%<br>46.27%<br>58.03%<br>33.72%<br>1.12.22<br>48.64%<br>140.71%<br>30.65%<br>100.17%                                                                       |  |
| over the last 30 days, mln 290.5   % of the share capital 0.19%   Source: MOEX, Company calculations Price*, P MCap, P bln   Rosseti Centre 0.5038 21.27   Rosseti Centre and Volga region 0.3323 37.45   Source: MOEX, Company calculations Chang   Comparison with interes 0.49%   STOXX 600 Utilities -0.26%   MoexEU 1.30%   Rosseti Centre and Volga region* 1.06%   STOXX 600 Utilities -0.26%   MoexEU 1.30%   Rosseti Centre* 1.04%   Rosseti Centre* 1.04%   Rosseti Centre and Volga region* 1.06%   Source: MOEX, Company calculations Change   Grid companies Grida company calculations   Rosseti Norther and Volga region* 1.06%   Source: MOEX, Company calculations Change   Rosseti Norther Caucasus 0.80%   Rosseti Norther Caucasus 0.80%   Rosseti Norther Caucasus 6.13%   Rosseti North-West 4.48%                                                         | 0.17%<br>MCap,<br>\$mln<br>227.71<br>400.94<br>e<br>1.12.22<br>0.72%<br>46.27%<br>58.03%<br>33.72%<br>1.12.22<br>48.64%<br>140.71%<br>30.65%<br>100.17%<br>168.33%                                                 |  |
| over the last 30 days, mln 290.5   % of the share capital 0.19%   Source: MOEX, Company calculations Price*, P MCap, P bln   Rosseti Centre 0.5038 21.27   Rosseti Centre and 0.3323 37.45   Volga region 0.3323 37.45   Source: MOEX, Company calculations Chang   Comparison with interes Chang   STOXX 600 Utilities -0.26%   MoexEU 1.30%   Rosseti Centre and Volga region* 1.04%   Source: MOEX, Company calculations -0.26%   MoexEU 1.30%   Rosseti Centre* 1.04%   Rosseti Centre and Volga region* 1.06%   Source: MOEX, Company calculations -0.26%   MoexEU 1.30% -0.26%   Rosseti Centre and Volga region* 1.04%   Rosseti Centre and Volga region* 1.06%   Source: MOEX, Company calculations -0.26%   Rosseti Norther and Volga region* 0.80%   Rosseti Norther Caucasus 0.80%   Rosseti Norther Caucasus 6.13%   Rosseti Norther West 4.48%   Rosseti Ural 2.79% | 0.17%<br>MCap,<br>\$mln<br>227.71<br>400.94<br>400.94<br>0.72%<br>46.27%<br>58.03%<br>33.72%<br>1.12.22<br>48.64%<br>140.71%<br>30.65%<br>100.17%<br>168.33%<br>143.95%                                            |  |
| over the last 30 days, mln 290.5   % of the share capital 0.19%   Source: MOEX, Company calculations Price*, P MCap, P bln   Rosseti Centre 0.5038 21.27   Rosseti Centre and Volga region 0.3323 37.45   Source: MOEX, Company calculations Chang   Comparison with interes Chang   STOXX 600 Utilities -0.26%   MoexEU 1.30%   Rosseti Centre* 1.04%   Rosseti Centre* 1.04%   Source: MOEX, Company calculations Chang   Grid company calculations 9   Grid company calculations 1.06%   Source: MOEX, Company calculations 1.06%   Rosseti Centre* 1.04%   Rosseti Centre and Volga region* 1.06%   Source: MOEX, Company calculations 6.13%   Rosseti Northern Caucasus 6.13%   Rosseti Norther Mest 4.48%   Rosseti Inorther West 4.48%   Rosseti Vala 2.79%   Rosseti Siberia 1.34%                                                                                       | 0.17%<br>MCap,<br>\$mln<br>227.71<br>400.94<br>400.94<br>0.72%<br>46.27%<br>58.03%<br>33.72%<br>33.72%<br>1.12.22<br>48.64%<br>140.71%<br>30.65%<br>100.17%<br>168.33%<br>143.95%<br>176.52%                       |  |
| over the last 30 days, mln 290.5   % of the share capital 0.19%   Source: MOEX, Company calculations Price*, P MCap,<br>P bln   Rosseti Centre 0.5038 21.27   Rosseti Centre and<br>Volga region 0.3323 37.45   Source: MOEX, Company calculations Chang<br>per day fr 3   Source: MOEX, Company calculations Chang<br>per day fr 3   STOXX 600 Utilities -0.26% MoexEU   Rosseti Centre* 1.04% 1.06%   Source: MOEX, Company calculations Chang<br>per day fr 3   STOXX 600 Utilities -0.26% MoexEU   Rosseti Centre* 1.04% 1.06%   Source: MOEX, Company calculations Change   Grid companies Change   Grid companies 0.80%   Rosseti Norther Caucasus 6.13%   Rosseti Norther Caucasus 6.13%   Rosseti Ivoltar 2.79%   Rosseti Subria 1.34%   Rosseti South 2.45%                                                                                                             | 0.17%<br>MCap,<br>\$mln<br>227.71<br>400.94<br>400.94<br>0.72%<br>46.27%<br>58.03%<br>33.72%<br>1.12.22<br>48.64%<br>140.71%<br>30.65%<br>100.17%<br>168.33%<br>143.95%<br>176.52%<br>96.06%                       |  |
| over the last 30 days, mln<br>pcs 290.5   % of the share capital 0.19%   Source: MOEX, Company calculations Price*, P   MCap,<br>P bln Pbln   Rosseti Centre 0.5038 21.27   Rosseti Centre and<br>Volga region 0.3323 37.45   Source: MOEX, Company calculations 0.3323 37.45   Source: MOEX, Company calculations Chang   Comparison with indexes 0.40%   STOXX 600 Utilities -0.26%   MoexEU 1.30%   Rosseti Centre* 1.04%   Rosseti Centre* 1.04%   Rosseti Centre* 1.04%   Rosseti Centre and Volga region* 1.06%   Source: MOEX, Company calculations Change   Grid companies Change   Rosseti Volga 2.23%   Rosseti Northern Caucasus 6.13%   Rosseti Northern Caucasus 6.13%   Rosseti Northern Caucasus 6.13%   Rosseti Suoth 2.45%   Rosseti South 2.45%                                                                                                                | 0.17%<br>MCap,<br>\$mln<br>227.71<br>400.94<br>400.94<br>0.72%<br>46.27%<br>58.03%<br>33.72%<br>1.12.22<br>48.64%<br>140.71%<br>30.65%<br>100.17%<br>168.33%<br>143.95%<br>176.52%<br>96.06%<br>204.29%            |  |
| over the last 30 days, mln<br>pcs 290.5   % of the share capital 0.19%   Source: MOEX, Company calculations Price*, P MCap,<br>P bln   Rosseti Centre 0.5038 21.27   Rosseti Centre and<br>Volga region 0.3323 37.45   Source: MOEX, Company calculations Chang   Comparison with indexes Chang   STOXX 600 Utilities -0.26%   MoexEU 1.30%   Rosseti Centre and Volga region* 1.06%   STOXX 600 Utilities -0.26%   MoexEU 1.30%   Rosseti Centre* 1.04%   Rosseti Centre and Volga region* 1.06%   Source: MOEX, Company calculations Change   Grid companies Change   Grid companies 0.80%   Rosseti Northern Caucasus 6.13%   Rosseti Northern Caucasus 6.13%   Rosseti North-West 4.48%   Rosseti South 2.17%   Rosseti South 2.45%   Rosseti South 2.45%   Rosseti Tomsk 10.09%                                                                                             | 0.17%<br>MCap,<br>\$mln<br>227.71<br>400.94<br>400.94<br>0.72%<br>46.27%<br>58.03%<br>33.72%<br>1.12.22<br>48.64%<br>140.71%<br>30.65%<br>100.17%<br>168.33%<br>143.95%<br>176.52%<br>96.06%<br>204.29%<br>304.55% |  |
| over the last 30 days, mln<br>pcs 290.5   % of the share capital 0.19%   Source: MOEX, Company calculations Price*, P MCap,<br>P bln   Rosseti Centre 0.5038 21.27   Rosseti Centre and<br>Volga region 0.3323 37.45   Source: MOEX, Company calculations Chang   Comparison with indexes Chang   STOXX 600 Utilities -0.26%   MoexEU 1.30%   Rosseti Centre and Volga region* 1.06%   STOXX 600 Utilities -0.26%   MoexEU 1.30%   Rosseti Centre* 1.04%   Rosseti Centre and Volga region* 1.06%   Source: MOEX, Company calculations Change   Grid companies Change   Grid companies 0.80%   Rosseti Northern Caucasus 6.13%   Rosseti Northern Caucasus 6.13%   Rosseti Northern Caucasus 6.13%   Rosseti Suoth 2.45%   Rosseti South 2.45%                                                                                                                                   | 0.17%<br>MCap,<br>\$mln<br>227.71<br>400.94<br>400.94<br>0.72%<br>46.27%<br>58.03%<br>33.72%<br>1.12.22<br>48.64%<br>140.71%<br>30.65%<br>100.17%<br>168.33%<br>143.95%<br>176.52%<br>96.06%<br>204.29%            |  |