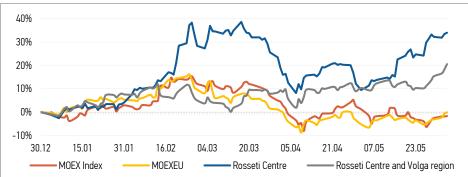

ble and overhead lines, replace and repair 10 power transformers.

#### Read full text: <u>https://vestiorel.ru</u>

# The team of the branch of Rosseti Centre and Volga region – Kirovenergo became the winner of the Spartakiad of workers of the Kirov region

The results of one of the most striking sporting events of the year - the Spartakiad of labour teams of the region - were summed up in the Kirov region. According to the results of the 2024/2025 season, the team of the branch of Rosseti Centre and Volga region - Kirovenergo took first place in the overall team standings. The winner's cup was presented to the team representatives by the Minister of Sports of the Kirov Region Sergey Sulik.

# Read full text: https://www.mrsk-cp.ru

### CHANGES OF KEY INDEXES AND SHARES OF THE COMPANIES



#### **IR-NEWS**

- <u>Rosseti Centre</u> and <u>Rosseti Centre and Volga region</u> published performance results for 3 months of 2025 under IFRS
- On the decisions taken by the management bodies of <u>Rosseti Centre</u> and <u>Rosseti Centre and Volga</u>
  <u>region</u>
- Financial statements of <u>Rosseti Centre</u> and <u>Rosseti Centre and Volga region</u> under RAS for 1Q 2025 published

Rosseti Centre, PJSC 119017, Moscow, Malaya Ordynka St., 15 Corporate Governance Department +7 (495) 747 92 92, ext. 33-34 ir@mrsk-1.ru http://www.mrsk-1.ru/en/investors/



# ON 05.06.2025

| World