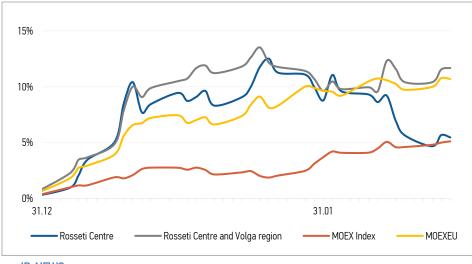

| Source: MOEX, Company calculations |         |             |
|------------------------------------|---------|-------------|
| Comparison with indexes            | Change  |             |
|                                    | per day | fr 31.12.23 |
| STOXX 600 Utilities                | -0,06%  | -8,98%      |
| MoexEU                             | -0,07%  | 10,70%      |
| Rosseti Centre*                    | -0,20%  | 5,47%       |
| Rosseti Centre and Volga region*   | 0,12%   | 11,68%      |
|                                    |         |             |