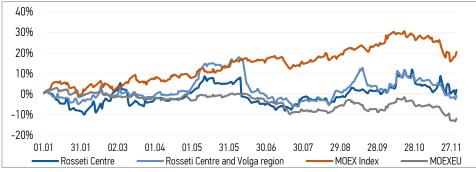

Source: MOEX, Company calculations

| Commercia on with indexes        | unange  |             |  |
|----------------------------------|---------|-------------|--|
| Comparison with indexes          | per day | fr 31.12.20 |  |
| STOXX 600 Utilities              | 0,97%   | 1,42%       |  |
| MoexEU                           | 1,41%   | -11,97%     |  |
| Rosseti Centre*                  | 2,25%   | 1,94%       |  |
| Rosseti Centre and Volga region* | 1,63%   | -0,99%      |  |
|                                  |         |             |  |