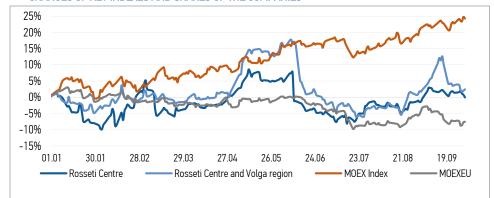

### CHANGES OF KEY INDEXES AND SHARES OF THE COMPANIES

Source: MOEX, Company calculations

| Comparison with indexes          | unange  |             |
|----------------------------------|---------|-------------|
| Comparison with indexes          | per day | fr 31.12.20 |
| STOXX 600 Utilities              | 1,14%   | -5,36%      |
| MoexEU                           | 0,20%   | -7,57%      |
| Rosseti Centre*                  | -0,79%  | -0,05%      |
| Rosseti Centre and Volga region* | 0,43%   | 2,42%       |
|                                  |         |             |

Source: MOEX, Company calculations

| Caid companies            | Change* |             |
|---------------------------|---------|-------------|
| Grid companies            | per day | fr 31.12.20 |
| Rosseti                   | 0,11%   | -27,87%     |
| Rosseti FGC UES           | -0,11%  | -16,47%     |
| Rosseti Volga             | 0,18%   | -16,05%     |
| Rosseti Moscow Region     | -1,01%  | -8,99%      |
| Rosseti Northern Caucasus | 0,79%   | -4,48%      |
| Rosseti North-West        | -0,96%  | 4,14%       |
| Rosseti Ural              | -0,36%  | 1,24%       |
| Rosseti Siberia           | -8,31%  | -0,78%      |
| Rosseti South             | -0,32%  | -4,93%      |
| Rosseti Lenenergo         | -0,95%  | 20,08%      |
| Rosseti Tomsk             | -0,26%  | -0,52%      |
| Rosseti Kuban             | 0,15%   | 1,18%       |
|                           |         |             |