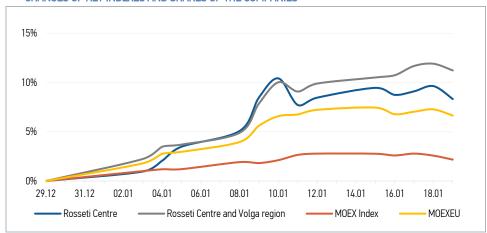

### CHANGES OF KEY INDEXES AND SHARES OF THE COMPANIES

| Source: MOEX, Co        | mpany calculations      |        |             |  |
|-------------------------|-------------------------|--------|-------------|--|
| Comparison with indexes | C                       | Change |             |  |
| Companso                | Comparison with indexes |        | fr 31.12.23 |  |
| STOXX 600 Utiliti       | es                      | 0,33%  | -2,96%      |  |
| MoexEU                  |                         | -0,59% | 6,64%       |  |
| Rosseti Centre*         |                         | -1,20% | 8,32%       |  |
| Rosseti Centre a        | nd Volga region*        | -0,61% | 11,22%      |  |