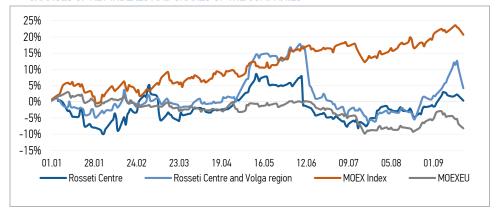

#### Source: MOEX, Company calculations

| Comparison with indexes          | Change  |             |  |
|----------------------------------|---------|-------------|--|
| Companson with indexes           | per day | fr 31.12.20 |  |
| STOXX 600 Utilities              | -0,66%  | -2,92%      |  |
| MoexEU                           | -1,41%  | -8,15%      |  |
| Rosseti Centre*                  | -1,42%  | 0,35%       |  |
| Rosseti Centre and Volga region* | -5,34%  | 4,17%       |  |