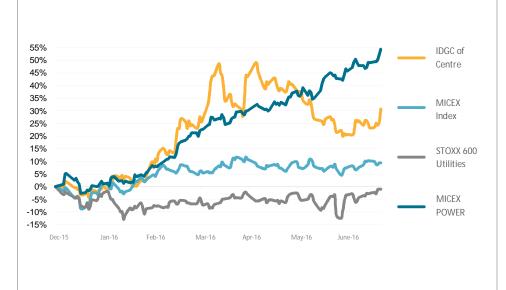

During the Friday's trading session the MICEX Index and the Stoxx Europe 600 Index were flat near zero. The European markets looked somewhat worse under the pressure of statistics on business activity. In July the Eurozone's composite index of business activity fell to a minimum of one and a half years, in the UK the composite PMI fell at a record pace, from 52.4 to 47.7 points. The company Markit Economics, which is the index provider, said that due to the reduction in business activity in connection with the decision of the country to leave the EU the UK economy may decline by 0.4% in the third quarter. At the end of the day the MICEX Index went into a small minus after oil prices fell below \$45.5 per barrel.

During the trading session the MicexPWR Sector Index outperformed. The main contribution to the final MicexPWR outperformance compared with the MICEX Index was made by shares of FGC UES and ordinary shares of Rosseti. On Friday Gazprombank significantly increased evaluation of these securities: FGC UES – by 133%, to 0.14 RUB, for ordinary shares of Rosseti – by 36%, to 0.61 RUB. At the same time, the recommendation to "hold" was confirmed for both securities.