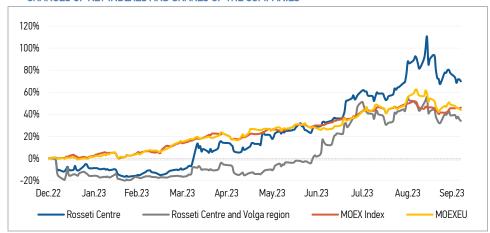

## CHANGES OF KEY INDEXES AND SHARES OF THE COMPANIES

Source: MOEX, Company calculations

| Comparison with indexes          | Change  |             |  |
|----------------------------------|---------|-------------|--|
| Companson with indexes           | per day | fr 31.12.22 |  |
| STOXX 600 Utilities              | -0,08%  | -5,14%      |  |
| MoexEU                           | -0,70%  | 43,83%      |  |
| Rosseti Centre*                  | -1,02%  | 69,82%      |  |
| Rosseti Centre and Volga region* | -0,98%  | 34,04%      |  |
|                                  |         |             |  |