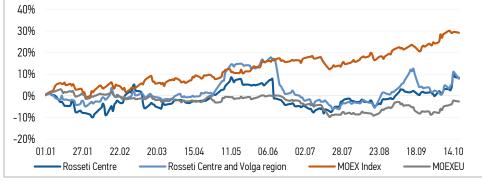

Source: MOEX, Company calculations

| Comparison with indexes          | Change  |             |  |
|----------------------------------|---------|-------------|--|
| Companson with indexes           | per day | fr 31.12.20 |  |
| STOXX 600 Utilities              | -0,20%  | -2,83%      |  |
| MoexEU                           | -0,30%  | -2,62%      |  |
| Rosseti Centre*                  | -0,41%  | 8,37%       |  |
| Rosseti Centre and Volga region* | -2,37%  | 7,89%       |  |