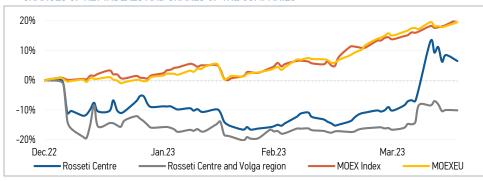

#### CHANGES OF KEY INDEXES AND SHARES OF THE COMPANIES

Source: MOEX, Company calculations

| Comparison with indexes          | Change  |             |
|----------------------------------|---------|-------------|
|                                  | per day | fr 31.12.22 |
| STOXX 600 Utilities              | 0.31%   | 8.41%       |
| MoexEU                           | 1.08%   | 19.50%      |
| Rosseti Centre*                  | -1.85%  | 6.46%       |
| Rosseti Centre and Volga region* | -0.13%  | -10.10%     |