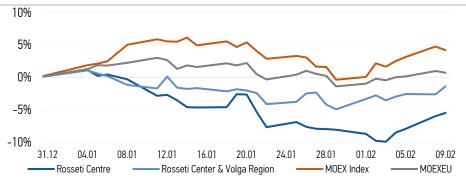

| Source: MOEX, Company calculations |         |             |
|------------------------------------|---------|-------------|
| Comparison with indexes            | Change  |             |
|                                    | per day | fr 31.12.20 |
| STOXX 600 Utilities                | -1,57%  | -2,17%      |
| MoexEU                             | -0,27%  | 0,71%       |
| Rosseti Centre*                    | 0,53%   | -5,48%      |
| Rosseti Center & Volga Region*     | 1.26%   | -1.39%      |