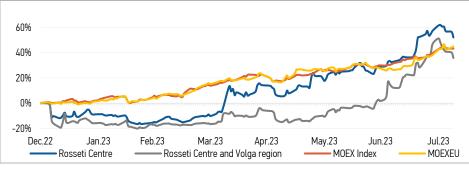

#### CHANGES OF KEY INDEXES AND SHARES OF THE COMPANIES

**IR-NEWS** 

- Financial statements of <u>Rosseti Centre</u> and <u>Rosseti Centre and Volga region</u> under RAS for 6M 2023 published
- Integrated annual reports of <u>Rosseti Centre and Rosseti Centre and Volga region</u> for 2022 published
- Annual General Meetings of Shareholders of <u>Rosseti Centre</u> and <u>Rosseti Centre</u> and <u>Volga region</u> held