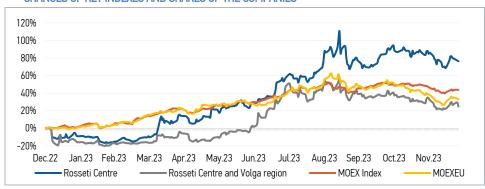

# CHANGES OF KEY INDEXES AND SHARES OF THE COMPANIES

Source: MOEX, Company calculations

| Comparison with indexes          | Change  |             |  |
|----------------------------------|---------|-------------|--|
| Companson with indexes           | per day | fr 31.12.22 |  |
| STOXX 600 Utilities              | 0.00%   | 9.44%       |  |
| MoexEU                           | -0.50%  | 33.03%      |  |
| Rosseti Centre*                  | -0.39%  | 76.35%      |  |
| Rosseti Centre and Volga region* | -3.58%  | 24.71%      |  |
|                                  |         |             |  |