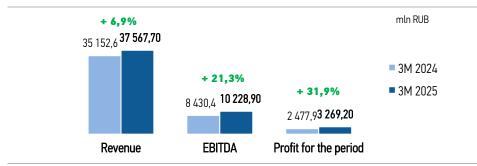

## **KEY INDICATORS CHANGES UNDER IFRS FOR 2024**

[2] - at closing price as at 30.05.2025

[3] - according to the calculation method of Moscow Exchange

| Indicators (IFRS),<br>mln RUB              | 2023      | 2024      |
|--------------------------------------------|-----------|-----------|
| Revenue                                    | 35 152,6  | 37 567,7  |
| EBITDA                                     | 8 430,4   | 10 228,9  |
| Profit for the period                      | 2 477,9   | 3 269,2   |
| Assets                                     | 151 129,6 | 161 513,0 |
| CAPEX <sup>4</sup>                         | 5 093,8   | 7 612,4   |
| Amount of electricity transmitted, mln kWh | 13 474,4  | 12 801,0  |
| Electricity losses, %                      | 11,77%    | 11,40%    |