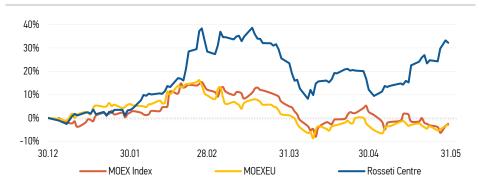

# IR Factsheet

ON 30.05.2025

The core business of Rosseti Centre is electric energy transmission and grid connection of new customers. The Company also develops additional non-tariff services. The Company controls 94% of the electric energy transmission market and 93% of the grid connection market. The Company operates in 11 regions of the Central Federal District with the population over 12,5 million people. Rosseti Centre is one of the leaders among public distribution grid companies in terms of revenue.

## **KEY INDICATORS CHANGES UNDER IFRS FOR 2024**



#### CHANGES IN KEY INDICES AND COMPANY'S STOCKS



# **COMPANY'S INVESTMENT HIGHLIGHTS**

- Sustainable business model applied in economically favourable regions of Central
- Leader in the number of power grid assets
- Dividend policy aimed at regular payments and a positive dividend history
- Corporate governance rating NCGR 7 «Developed Corporate Governance Practice»
- Stable credit rating
- High disclosure
- Digital transformation of the power grid complex

|              | RATINGS                                           |                   |                |
|--------------|---------------------------------------------------|-------------------|----------------|
| Agency       | <u>Scale</u>                                      | Rating            | <u>Outlook</u> |
| Expert RA    | national,<br>long-term