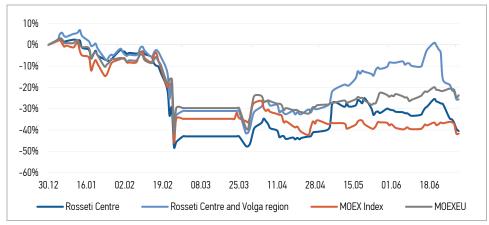

#### CHANGES OF KEY INDEXES AND SHARES OF THE COMPANIES

| Source: | MOEX, | Company | calculation |
|---------|-------|---------|-------------|

| Comparison with indexes          | Change  |             |  |
|----------------------------------|---------|-------------|--|
| Companson with indexes           | per day | fr 31.12.21 |  |
| STOXX 600 Utilities              | 3.10%   | -10.54%     |  |
| MoexEU                           | 1.33%   | -23.71%     |  |
| Rosseti Centre*                  | -1.68%  | -40.49%     |  |
| Rosseti Centre and Volga region* | 0.00%   | -25.62%     |  |
|                                  |         |             |  |

Source: MOEX, Company calculations

| Crid communica             | Change* |             |  |  |
|----------------------------|---------|-------------|--|--|
| Grid companies             | per day | fr 31.12.21 |  |  |
| Rosseti                    | -0.84%  | -46.79%     |  |  |
| Rosseti FGC UES            | 1.14%   | -43.02%     |  |  |
| Rosseti Volga              | 0.50%   | -39.24%     |  |  |
| Rosseti Moscow Region      | -5.25%  | -28.57%     |  |  |
| Rosseti Northern Caucasus  | 1.41%   | -62.37%     |  |  |
| Rosseti North-West         | -1.64%  | -47.73%     |  |  |
| Rosseti Ural               | -5.02%  | -10.08%     |  |  |
| Rosseti Siberia            | -1.11%  | -22.99%     |  |  |
| Rosseti South              | -4.97%  | -32.23%     |  |  |
| Rosseti Lenenergo          | -0.43%  | -16.83%     |  |  |
| Rosseti Tomsk              | -0.37%  | -25.76%     |  |  |
| Rosseti Kuban              | -0.18%  | -14.31%     |  |  |
| Course MOEV Communications |         |             |  |  |