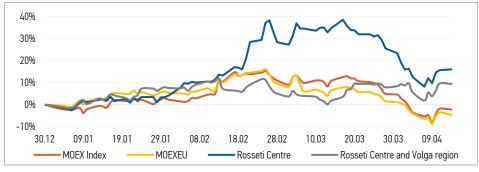

| Source: MOEX, | Company | calcu | lations |
|---------------|---------|-------|---------|
|---------------|---------|-------|---------|

| Comparison with indexes          | Change  |             |  |
|----------------------------------|---------|-------------|--|
| Comparison with indexes          | per day | fr 31.12.24 |  |
| STOXX 600 Utilities              | 1.54%   | 8.38%       |  |
| MoexEU                           | -1.14%  | -4.65%      |  |
| Rosseti Centre*                  | 0.29%   | 16.03%      |  |
| Rosseti Centre and Volga region* | -0.16%  | 9.45%       |  |