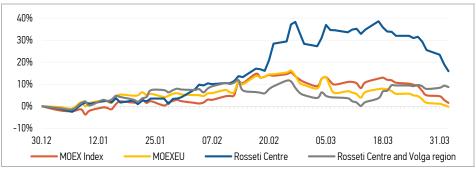

## CHANGES OF KEY INDEXES AND SHARES OF THE COMPANIES

Source: MOEX, Company calculations

| Comparison with indexes          | Change  |             |
|----------------------------------|---------|-------------|
|                                  | per day | fr 31.12.24 |
| STOXX 600 Utilities              | 0.25%   | 11.02%      |
| MoexEU                           | -0.73%  | -0.22%      |
| Rosseti Centre*                  | -2.63%  | 15.94%      |
| Rosseti Centre and Volga region* | -0.58%  | 8.69%       |