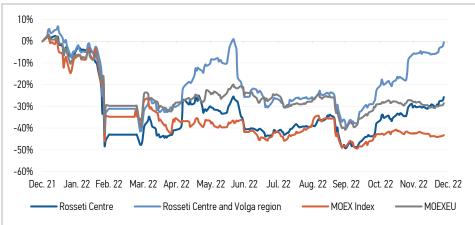

### CHANGES OF KEY INDEXES AND SHARES OF THE COMPANIES

Source: MOEX, Company calculations

| Commonican with indexes          | Change  |             |  |
|----------------------------------|---------|-------------|--|
| Comparison with indexes          | per day | fr 31.12.21 |  |
| STOXX 600 Utilities              | 0,00%   | -10,73%     |  |
| MoexEU                           | 1,17%   | -28,54%     |  |
| Rosseti Centre*                  | 2,13%   | -25,70%     |  |
| Rosseti Centre and Volga region* | 1,86%   | -0,48%      |  |