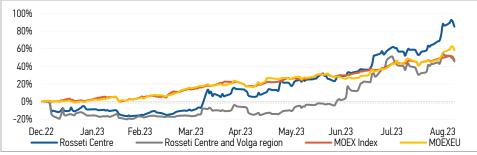

| Source: | MOEX, | Company calculations |  |
|---------|-------|----------------------|--|

| Communican with indexes          | Change  |             |  |
|----------------------------------|---------|-------------|--|
| Comparison with indexes          | per day | fr 31.12.22 |  |
| STOXX 600 Utilities              | 1.35%   | 2.36%       |  |
| MoexEU                           | -2.45%  | 58.31%      |  |
| Rosseti Centre*                  | -2.90%  | 85.01%      |  |
| Rosseti Centre and Volga region* | -2.19%  | 45.59%      |  |