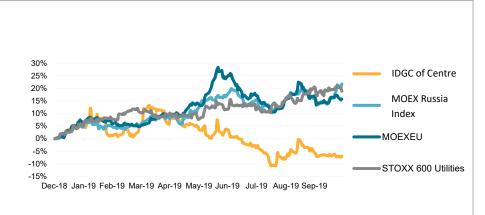

During the day, the electric utilities sector index underperformed. The main contribution to the MOEXEU underperformance in comparison with the MOEX Russia Index was made by FGC UES's shares. Quotations of shares of IDGCs mainly decreased against the publication of weak RAS results.