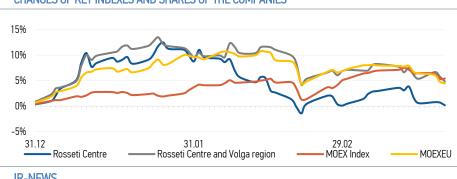

# CHANGES OF KEY INDEXES AND SHARES OF THE COMPANIES

- Financial statements of <u>Rosseti Centre</u> and <u>Rosseti Centre and Volga region</u> under RAS for 2023 published
- <u>Rosseti Centre</u> and <u>Rosseti Centre and Volga region</u> published performance results for 2023 under IFRS
- XI Board of <u>Rosseti Centre</u> and <u>Rosseti Centre and Volga region</u> to be held in Lipetsk

Source: MOEX, Company calculations

| Comparison with indexed          | Change  |             |
|----------------------------------|---------|-------------|
| Comparison with indexes          | per day | fr 31.12.23 |
| STOXX 600 Utilities              | 0,00%   | 0,67%       |
| MoexEU                           | -0,34%  | 4,45%       |
| Rosseti Centre*                  | -0,53%  | 0,18%       |
| Rosseti Centre and Volga region* | -0,95%  | 4,83%       |