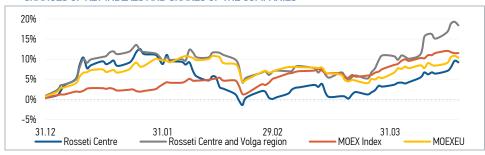

#### CHANGES OF KEY INDEXES AND SHARES OF THE COMPANIES

Source: MOEX. Company calculations

| Comparison with indexes          | Change  |             |  |
|----------------------------------|---------|-------------|--|
| Companson with indexes           | per day | fr 31.12.23 |  |
| STOXX 600 Utilities              | 1.22%   | 1.68%       |  |
| MoexEU                           | -0.41%  | 10.35%      |  |
| Rosseti Centre*                  | -0.32%  | 9.21%       |  |
| Rosseti Centre and Volga region* | -0.73%  | 18.39%      |  |
|                                  |         |             |  |